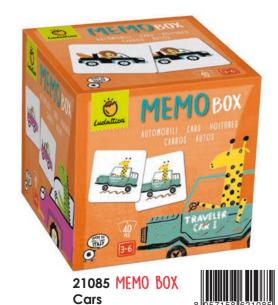

# MEMO BOX

12.3 x 12.3 x 11.8

₩ Age 3-6
Carton 6

## MEMO BOX

S PAEMORI

A game that has been specifically designed to develop observation skills and train memory. A classic, timeless game, carefully illustrated and featuring lots of colourful, fun characters.