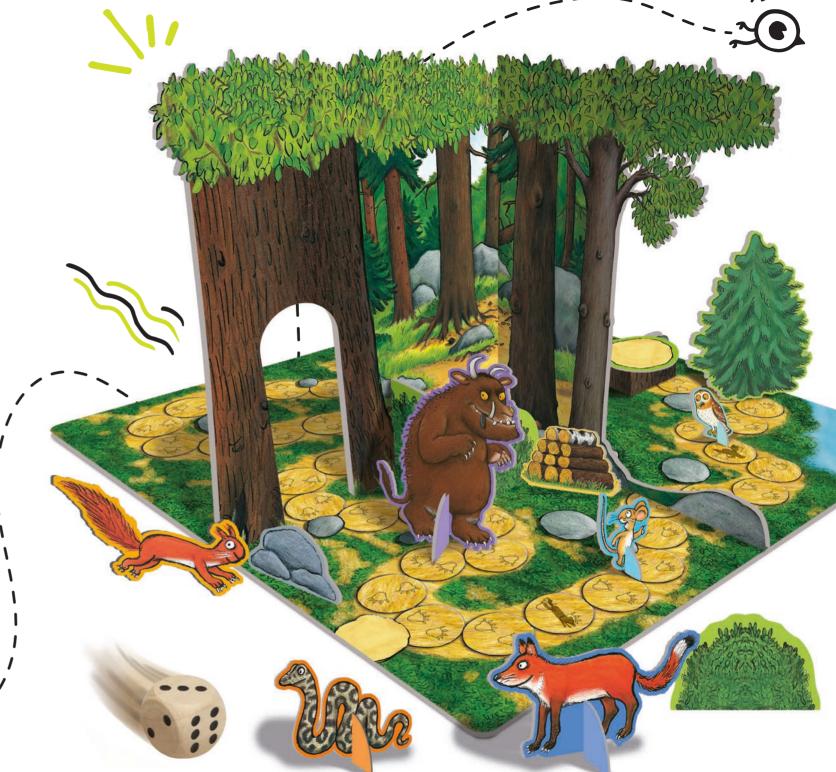

☐ 34 x 27,5 x 8 cm

**७** Age 3-6

Carton 3

3D board Wooden dice Eight 3D characters with card stand Card with 12 story-building tokens **□** Instructions

## 22433 DE PASEO CON EL GRÙFALO

A three-dimensional game, in which the aim is to find the story-building tokens within the wood, accompanied by the Gruffalo and the other woodland animals.