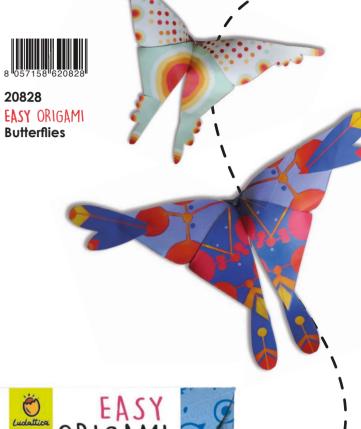

22389 EASY ORIGAMI Pets

ORIGAMI

Ö,

(E)

BUTTERFLIES

EASY ORIGAMI **Boats** 

☐ 36,7 x 30 x 8 cm **७** Age 7+

Carton 2