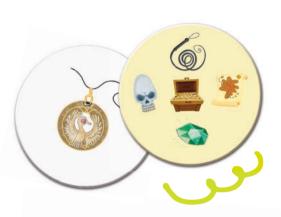

#### 21740 LOST TREASURE

two identical images.

An exciting game of concentration and speed for all the family. In order

to find the lost treasure and win the game, you will have to hone your

eyesight and quickly find the highest number of tokens by matching