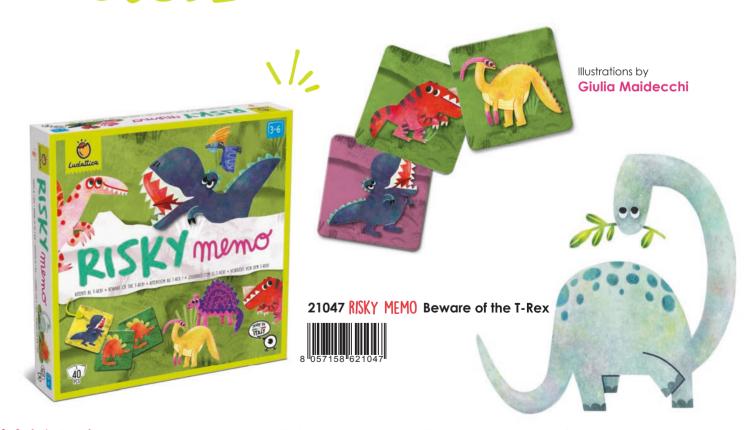

# RISKY MEMO

22,5 x 22,5 x 4,0 cm

Section 4

## RISKY MEMO

A traditional game that has been revisited in a modern key, designed to stimulate observation skills and train memory. The aim is to find the most pairs making sure you don't turn over the chance cards!

21016 RISKY MEMO Beware of the wolf

www

21030 RISKY MEMO Beware of the dog