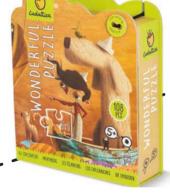

# WONDERFUL PUZZLE

**21 x 27,5 x 6,5 cm** 

₩ Age 5+

Carton 3

**CONTENTS** 

र्ी 108 pcs puzzle 35X50 cm

## WONDERFUL PUZZLE

Five puzzles to collect and recreate the magic conjured up by the authors' illustrations. All the abilities which are developed, from the spirit of observation, logic, concentration and manual skills, are combined in the magic of the picture that is gradually formed and completed. The box is a special shape.

20873 WONDERFUL PUZZLE The pathfinders

20842 WONDERFUL PUZZLE Peekaboo!

**22,5 x 22,5 x 9 cm** 

**⇔** Age 4-7

Carton 3