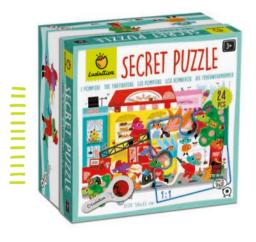

# **SECRET** PUZZLE

☐ 18 x 18 x 10 cm

**७** Age 3+

Carton 3

## CONTENTS

24 pcs puzzle 35x50 cm Spy glass decoder

21702 SECRET PUZZLE The firefighters

Illustrations by **Barbi Sido** 

21900 SECRET PUZZLE The forest

21856 SECRET PUZZLE The pirates

Illustrations by Giulia Baratella