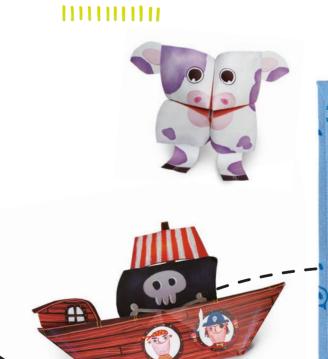

22389 EASY ORIGAMI Pets

ORIGAMI

Ö,

(E)

BUTTERFLIES

EASY ORIGAMI **Boats** 

☐ 36,7 x 30 x 8 cm **७** Age 7+

Carton 2