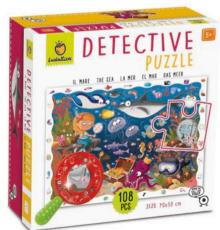

## **CONTENTS**

Wooden magnifying glass

्टे 108 pcs puzzle

Illustrations by Mendicino

21719 DETECTIVE PUZZLE My house

Illustrations by **Barbi Sido** 

20156 DETECTIVE PUZZLE The sea