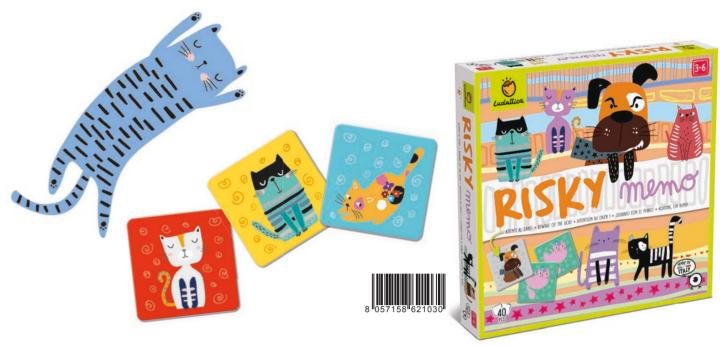

# RISKY MEMO

22,5 x 22,5 x 4,0 cm

Section 4

## RISKY MEMO

A traditional game that has been revisited in a modern key, designed to stimulate observation skills and train memory. The aim is to find the most pairs making sure you don't turn over the chance cards!

21016 RISKY MEMO Beware of the wolf

www

21030 RISKY MEMO Beware of the dog