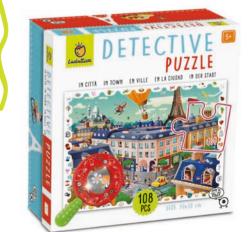

## DETECTIVE PUZZLE

After putting the puzzle together, the fun continues with the detective game! A detailed map to discover with the magnifying glass!

**७** Age 6+

Carton 3

र्ी 108 pcs puzzle 50x70 cm Wooden magnifying glass

DETECTIVE

**PUZZLE** 

**22,5 x 22,5 x 9 cm** 

Illustrations by Giulia Lombardo

22181 DETECTIVE PUZZLE EI Mapa de España

EDUCATIONAL GAMES AND PUZZLES