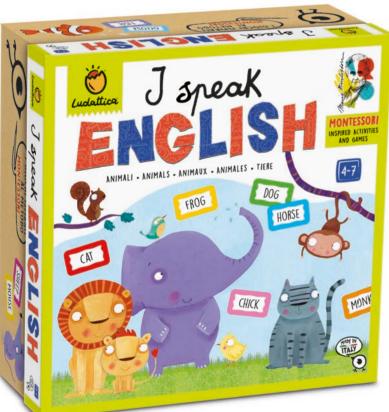

#### **CONTENTS**

- 6 boards with removable tiles
- 36 classification cards Didactic guide

Illustrations by Francesca Assirelli

## 21160 | SPEAK ENGLISH

A game inspired by the Montessori method and designed specifically to help little children begin learning English. Through the sorting game and the classification cards, children will learn lots of words in a fun, educational and effective way.