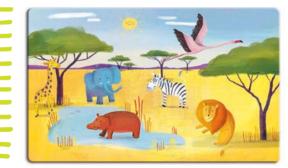

#### CONTENTS

ြီ 8 double-sided puzzles 4 pcs 16x16,7 cm (picture on the back, 32 pcs 67x32 cm)

20507 BABY PUZZLE COLLECTION The jungle

20484 BABY PUZZLE COLLECTION The city

Illustrations by **Amy Louise Blay** 