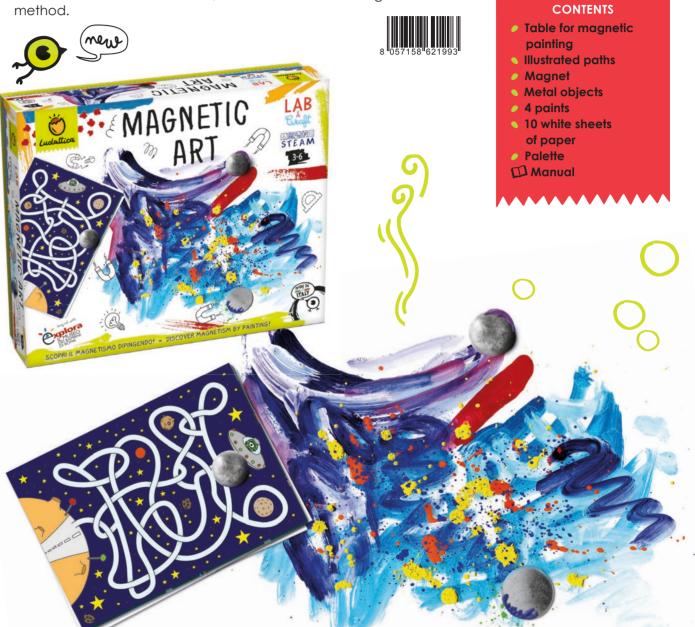

#### 21993 MAGNETIC ART

A game that unites observation of the phenomenon of magnets able to attract, drag and move objects – with an artistic and creative painting experience, giving shape to incredible and new paintings. The manual is full of fun facts and activities to make this game a real educational experience. Created in collaboration with EXPLORA - ROME CHILDREN'S MUSEUM, it was studied following the STEAM method.