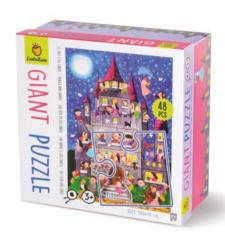

# GIANT PUZZLE

☐ 26 x 26 x 12 cm

₩ Age 3+

Carton 3

CONTENTS 48 pcs puzzle 70X100 cm

## GIANT PUZZLE

A series of giant puzzles, with sturdy cardboard pieces and lots of fun figures, that are suitable for both adults and children! The puzzle has been specially designed to develop the spirit of observation and visuospatial abilities.

# GIANT PUZZLE

☐ 26 x 26 x 12 cm

CONTENTS

48 pcs puzzle 70X100 cm

Illustrations by Mara Candeago

Illustrations by **Jannie Ho** 

74860 GIANT PUZZLE The magic castle

81783 GIANT PUZZLE Happy birthday