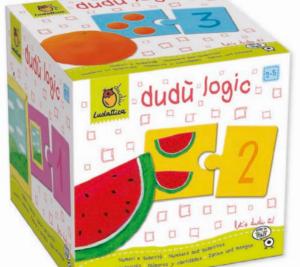

Illustrations by Valentina Mendicino

12,3 x 12,3 x 11,8 cm **₩** Age 2-5

Carton 3

CONTENTS

Ten 2 pcs puzzles

Illustrations by Francesca Assirelli

A range of games especially created to develop matching and logic skills! Inside there are 10 small puzzles with detailed illustrations, made up of 2 pieces to match!

20606 DUDÙ LOGIC Numbers and quantities

dudi Jogic

dudŭ logic

20583 DUDÙ LOGIC What does it eat?