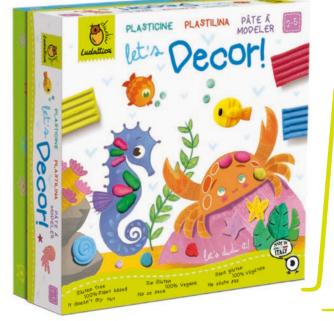

## 21511 CREA DUDÙ Let's Decor - Modelling clay

A creative kit that encourages children to experiment with modelling clay for the first time in an effective way, discovering its original decorative use. Children can decorate the pictures by pressing down on the image with pieces of modelling clay in the shape of a ball, a cushion or a snake. The modelling clay easily comes away from the cardboard and can be remodelled as many times as you want! The game trains fine motor skills and the first concepts of threedimensionality as well as encouraging creativity in little children.

CREA DUDÙ

22.5 x 22.5 x 7.5 cm

7 cardboard pictures Set of modelling clay

with 4 colours **Instructions** 

**७** Age 2-5

Carton 3

18 x 18 x 10 cm 

Carton 3