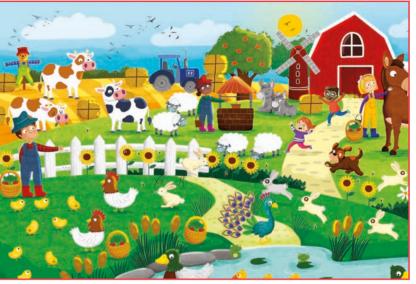

# GIANT PUZZLE

☐ 26 x 26 x 12 cm

**७** Age 3+

Carton 3

CONTENTS 48 pcs puzzle 70X100 cm

Illustrations by Valentina Bandera

Illustrations by **Angelika Scudamore** 

20521 GIANT PUZZLE Animals map