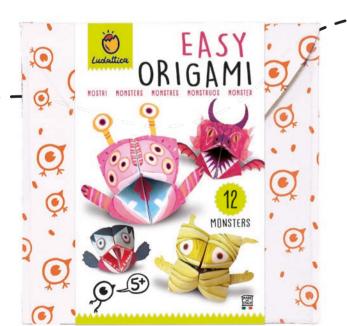

## EASY ORIGAMI

art in a simple, fun-packed way. A game that boosts concentration,

develops fine-motor skills and logic, as well as imagination.

☐ 22 x 22,5 cm

#### CONTENTS

- 12 sheets of illustrated origami paper for folding
- Illustrated elements to cut out and stick **Instructions**

Illustrations by Giulia Maidecchi

20811 EASY ORIGAMI Windmills

22396 EASY ORIGAMI Monsters