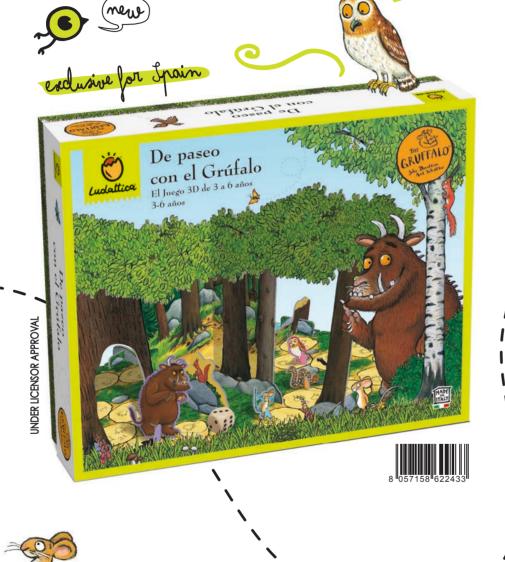

## 22433 DE PASEO CON EL GRÙFALO

A three-dimensional game, in which the aim is to find the story-building tokens within the wood, accompanied by the Gruffalo and the other woodland animals.