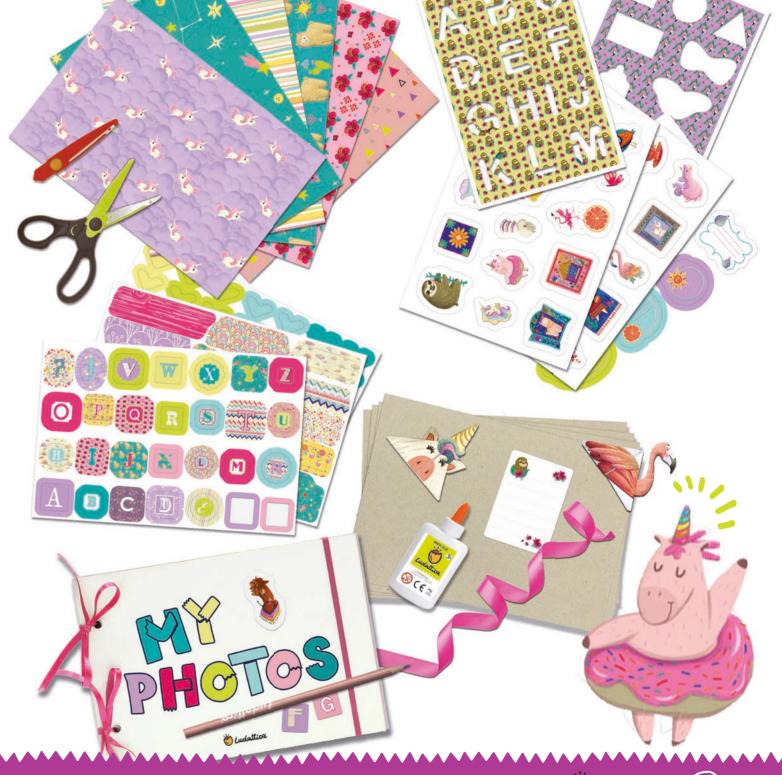

# WONDERFUL SCRAPBOOK

☐ 34 x 27,5 x 8 cm

**७** Age 7+

#### CONTENTS

- Sturdy cardboard cover
- 12 card pages
- Scissors with an extra zig-zag blade
- Pencil
- Glue
- Ribbon and elastic
- Stickers
- Stencil
- Decorative paper
- **Instructions**

Illustrations by Elif Yemenici Şen

## 78141 WONDERFUL SCRAPBOOK @ @ @ @ @

A truly special album, which you will make and decorate to keep your photos, tickets and important cut outs experimenting lots of creative techniques like stencilling, collage, drawing and cutting.