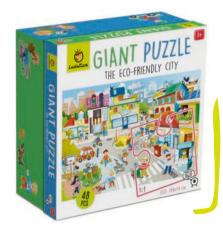

# GIANT PUZZLE

☐ 26 x 26 x 12 cm

₩ Age 3+

Carton 3

CONTENTS 48 pcs puzzle 70X100 cm

## GIANT PUZZLE

A series of giant puzzles, with sturdy cardboard pieces and lots of fun figures, that are suitable for both adults and children! The puzzle has been specially designed to develop the spirit of observation and visuospatial abilities.