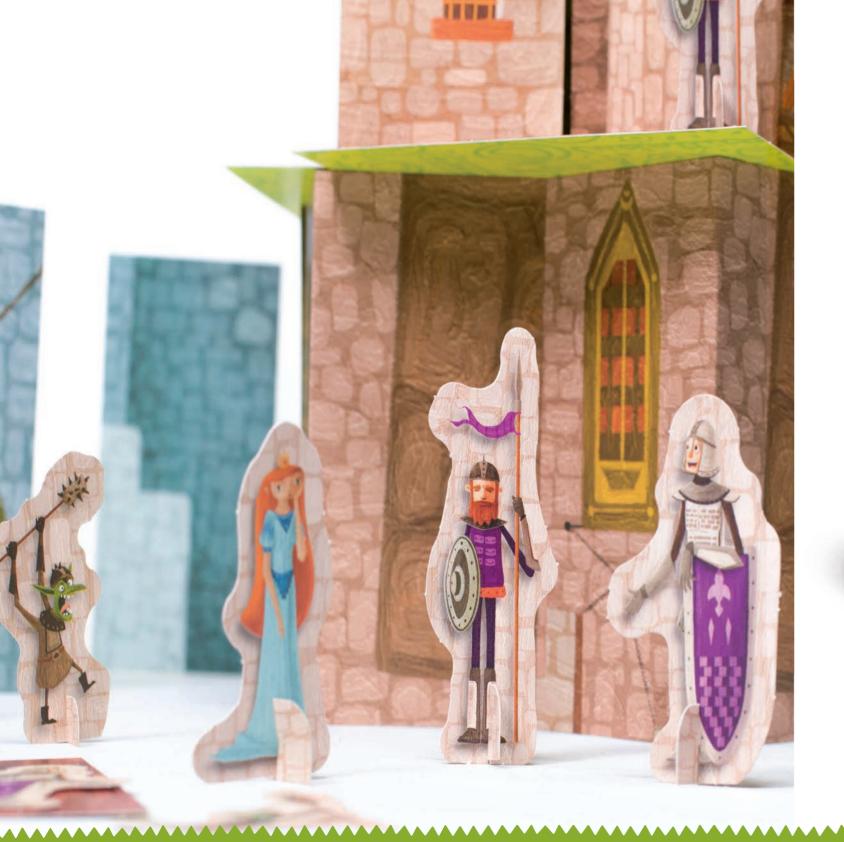

A fun game of speed and balance in which the little ones they can challenge adults on equal terms and build the tallest castle. But beware of unexpected events that arise from throwing the dice!

☐ 27 x 21 x 10 cm

#### CONTENTS

- 114 large cards
- Wooden dice
- 12 characters
- **Instructions**

Illustrations by Ceyhun Şen

☐ 34 x 27.5 x 8 cm

**७** Age 3+

Carton 3