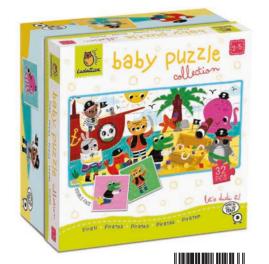

#### BABY PUZZLE COLLECTION

Eight puzzles to complete and create fun characters! The pieces are double-sided so you can also create a beautifully illustrated picture. The puzzle has been specially designed to develop the abilities of preschoolers, such as observation and handling skills.

**Pirates** 

20477 BABY PUZZLE COLLECTION Baby animals