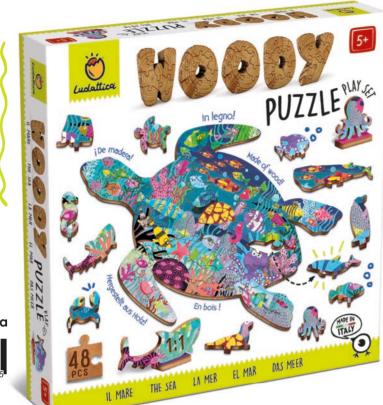

#### CONTENTS

21276 WOODY PUZZLE The savannah

द<sup>ि</sup>द Shaped 48 pcs wooden puzzle about 25x35 cm 12 animal stands

Illustrations by Gill Bond

## WOODY PUZZLE

A wooden puzzle with a special shape and an illustrated landscape. Among the pieces that make up the puzzle there are 12 animal shapes to place using their stands. The game encourages logic, visual-spatial and fine motor skills.

**22,5 x 22,5 x 7,5 cm** 

**७** Age 5+

Carton 3

#### CONTENTS

दी Shaped 48 pcs wooden puzzle about 25x35 cm 12 animal stands

Illustrations by Gill Bond

21245 WOODY PUTTLE The sea

21252 WOODY PUZZLE The forest

**22,5 x 22,5 x 7,5 cm** 

#### CONTENTS

दी Shaped 48 pcs wooden puzzle about 25x35 cm 12 animal stands

Illustrations by Gill Bond

EDUCATIONAL GAMES AND PUZZLES

22,5 x 22,5 x 4,0 cm

Section 3