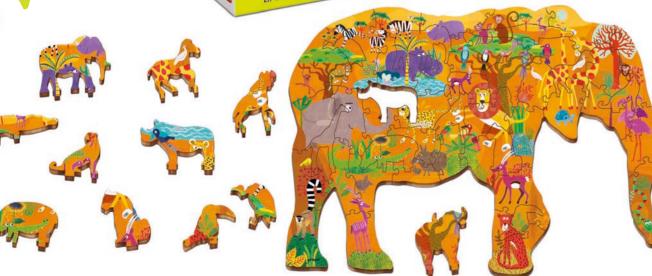

#### CONTENTS

21276 WOODY PUZZLE The savannah

द<sup>ि</sup>द Shaped 48 pcs wooden puzzle about 25x35 cm 12 animal stands

Illustrations by Gill Bond

## WOODY PUZZLE

A wooden puzzle with a special shape and an illustrated landscape. Among the pieces that make up the puzzle there are 12 animal shapes to place using their stands. The game encourages logic, visual-spatial and fine motor skills.