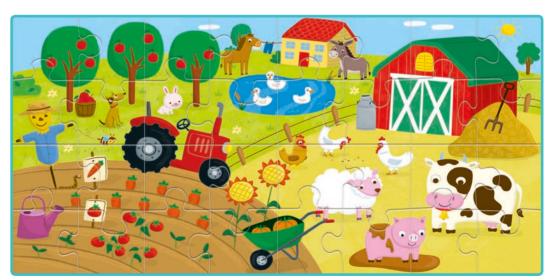

#### CONTENTS

8 double-sided puzzles 4 pcs 16x16,7 cm (picture on the back, 32 pcs 67x32 cm)

21849 BABY PUZZLE COLLECTION Unicorns

20514 BABY PUZZLE COLLECTION The farm

Illustrations by Giulia Baratella

Illustrazioni di Jannie Ho

#### BABY PUZZLE COLLECTION

Eight puzzles to complete and create fun characters! The pieces are double-sided so you can also create a beautifully illustrated picture. The puzzle has been specially designed to develop the abilities of preschoolers, such as observation and handling skills.