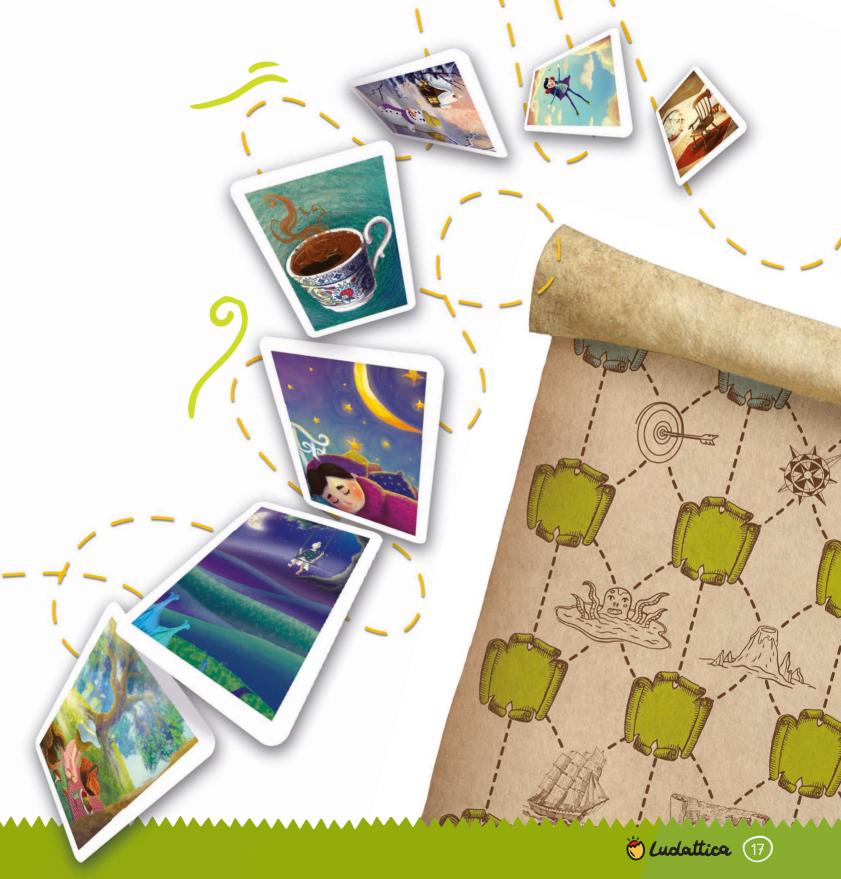

## 22280 THE KEY OF STORIES

Follow the story and move the narrator's piece to create the plot. Bring the characters to life, imagine the settings and create a story that has a beginning, a middle and an end. A game to stimulate imagination and it run wild.