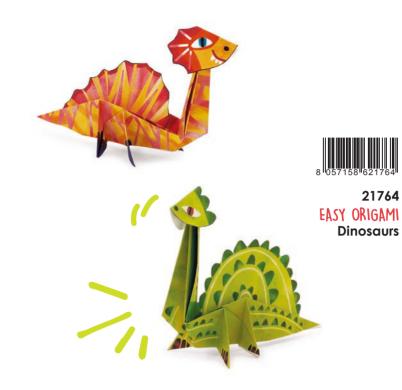

# EASY ORIGAMI

☐ 22 x 22,5 cm

₩ Age 5+

Carton 3

#### CONTENTS

- 12 sheets of illustrated origami paper for folding
- Illustrated elements to cut out and stick **Instructions**

Illustrations by Giulia Maidecchi

20811 EASY ORIGAMI Windmills

22396 EASY ORIGAMI Monsters