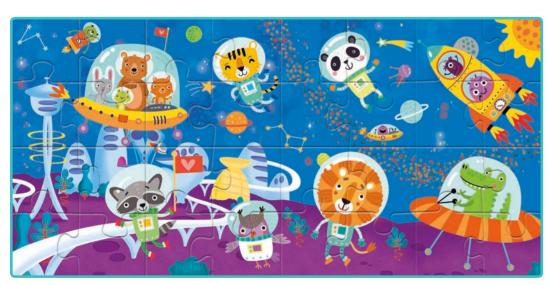

#### BABY PUZZLE COLLECTION

Eight puzzles to complete and create fun characters! The pieces are double-sided so you can also create a beautifully illustrated picture. The puzzle has been specially designed to develop the abilities of preschoolers, such as observation and handling skills.

#### CONTENTS

8 double-sided puzzles 4 pcs 16x16,7 cm (picture on the back, 32 pcs 67x32 cm)

21832 BABY PUZZLE COLLECTION Space

Illustrations by **Jannie Ho** 

☐ 18 x 18 x 10 cm

**ॐ** Age 2+

Carton 3