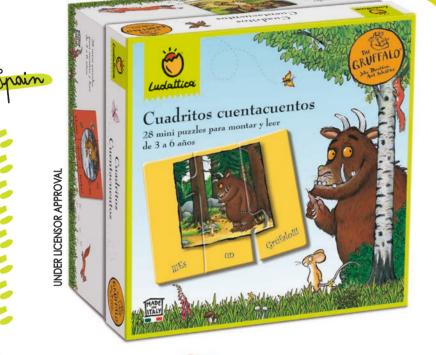

#### CONTENTS

28 three-piece puzzles 13x16 cm **Instructions** 

#### 22440 CUADRITOS CUENTACUENTOS

A box containing 28 squares made up of 3 puzzle pieces. Once you have put together the image, you will be able to read a short text and find out who the Gruffalo is. This game has been specially designed to develop observation skills, enrich vocabulary and strengthen adult-child relationships through reading.