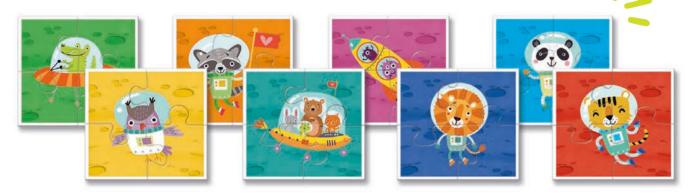

#### BABY PUZZLE COLLECTION

Eight puzzles to complete and create fun characters! The pieces are double-sided so you can also create a beautifully illustrated picture. The puzzle has been specially designed to develop the abilities of preschoolers, such as observation and handling skills.

#### CONTENTS

8 double-sided puzzles 4 pcs 16x16,7 cm (picture on the back, 32 pcs 67x32 cm)

21832 BABY PUZZLE COLLECTION Space

Illustrations by **Jannie Ho** 

☐ 18 x 18 x 10 cm

**ॐ** Age 2+

Carton 3