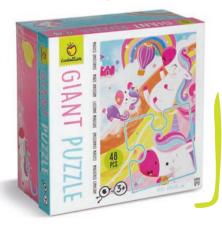

# GIANT PUZZLE

☐ 26 x 26 x 12 cm

₩ Age 3+

Carton 3

CONTENTS 48 pcs puzzle 70X100 cm

## GIANT PUZZLE

A series of giant puzzles, with sturdy cardboard pieces and lots of fun figures, that are suitable for both adults and children! The puzzle has been specially designed to develop the spirit of observation and visuospatial abilities.

# GIANT PUZZLE

☐ 26 x 26 x 12 cm

**७** Age 3+

Carton 3

CONTENTS 48 pcs puzzle 70X100 cm

Illustrations by Valentina Bandera

Illustrations by **Angelika Scudamore** 

20521 GIANT PUZZLE Animals map