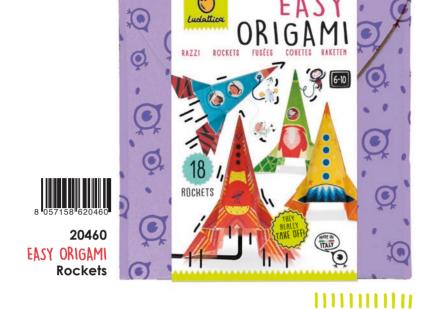

## EASY ORIGAMI

art in a simple, fun-packed way. A game that boosts concentration,

develops fine-motor skills and logic, as well as imagination.

☐ 22 x 22,5 cm

## CONTENTS

EASY ORIGAMI

- 12 sheets of illustrated origami paper for folding
- Illustrated elements to cut out and stick **Instructions**

21771 JUMPING ORIGAMI Jump! Jump!