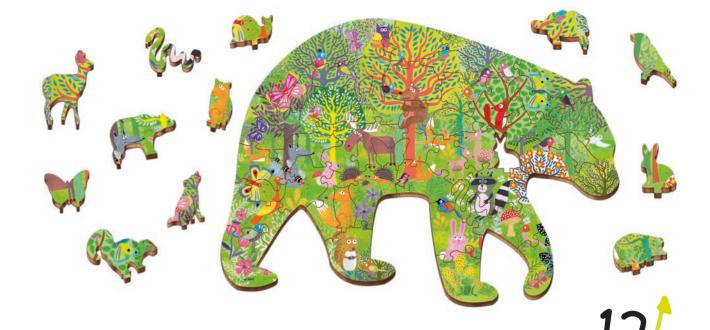

#### CONTENTS

21276 WOODY PUZZLE The savannah

द<sup>ि</sup>द Shaped 48 pcs wooden puzzle about 25x35 cm 12 animal stands

Illustrations by Gill Bond

## WOODY PUZZLE

A wooden puzzle with a special shape and an illustrated landscape. Among the pieces that make up the puzzle there are 12 animal shapes to place using their stands. The game encourages logic, visual-spatial and fine motor skills.

**22,5 x 22,5 x 7,5 cm** 

**७** Age 5+

Carton 3

#### CONTENTS

दी Shaped 48 pcs wooden puzzle about 25x35 cm 12 animal stands

Illustrations by Gill Bond

21245 WOODY PUTTLE The sea

21252 WOODY PUZZLE The forest

**22,5 x 22,5 x 7,5 cm** 

#### CONTENTS

दी Shaped 48 pcs wooden puzzle about 25x35 cm 12 animal stands

Illustrations by Gill Bond

EDUCATIONAL GAMES AND PUZZLES

22,5 x 22,5 x 4,0 cm

Section 3