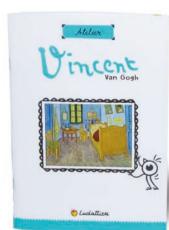

## ART ATELIER

An original series dedicated to the most famous works in the history of art. Each one represents a great artist, a masterpiece in the form of a puzzle and a creative kit to put the imagination of aspiring young artists to the test!

#### CONTENTS

224 pcs puzzle 42x33 cm

# ART ATELIER

21x 27 x 10 cm **ॐ** Age 8-12

## CONTENTS

- 224 pcs puzzle 42x33 cm Set of 7 tempera paints
- Brush
- Framed artist's canvas 15x20 cm

71135 ART ATELIER **Vincent Van Gogh** 

| N O T E MONTH |        |
|---------------|--------|
|               |        |
|               |        |
| ••••••        | •••••• |
| •••••         |        |
| •••••         |        |
|               |        |
| •••••         | •••••  |
| •••••         |        |
| ••••••        | •••••  |
| •••••         |        |
| ••••••        | •••••• |
| ••••••        | •••••• |
| •••••         |        |
| ••••••        | •••••• |
| •••••         | •••••• |
| •••••         | •••••• |
| •••••         | •••••• |
| •••••         | •••••• |
|               |        |
| •••••         |        |
| •••••         |        |
| •••••         |        |
| •••••         |        |
|               |        |
|               |        |
| **            |        |