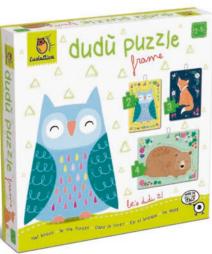

## DUDÙ PUZZLE FRAME

22.5 x 22.5 x 4 cm

**७** Age 2-5

Carton 3

#### DUDÙ PUZZLE FRAME

Three shaped puzzles designed for the youngest children, with progressive difficulty and with a special base to guide the child in their first jisaw puzzles. The three accurately illustrated base guides, can become pictures to hang on the wall and decorate the child's bedroom!

20330

**Puppies** 

20323 In the savannah

20316 In the woodland

20309 On the farm