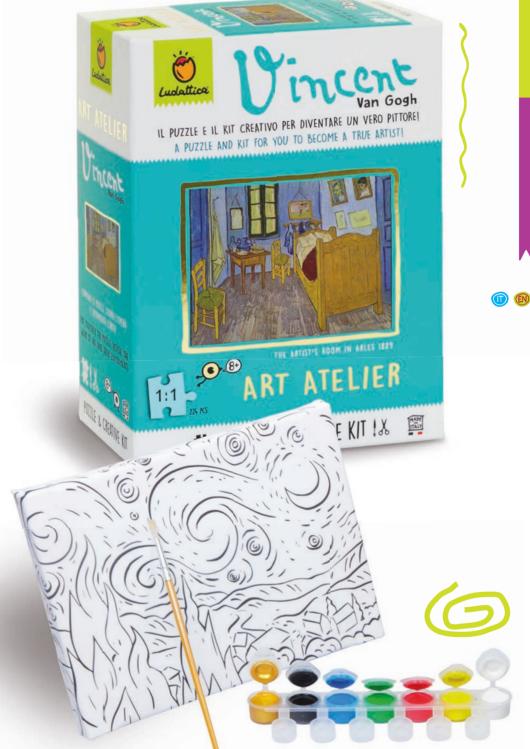

## ART ATELIER

An original series dedicated to the most famous works in the history of art. Each one represents a great artist, a masterpiece in the form of a puzzle and a creative kit to put the imagination of aspiring young artists to the test!

#### CONTENTS

224 pcs puzzle 42x33 cm

# ART ATELIER

21x 27 x 10 cm **ॐ** Age 8-12

## CONTENTS

- 224 pcs puzzle 42x33 cm Set of 7 tempera paints
- Brush
- Framed artist's canvas 15x20 cm

71135 ART ATELIER **Vincent Van Gogh** 

| N O T E MONTH |        |
|---------------|--------|
|               |        |
|               |        |
| ••••••        | •••••• |
| •••••         |        |
| •••••         |        |
|               |        |
| •••••         | •••••  |
| •••••         |        |
| ••••••        | •••••  |
| •••••         |        |
| ••••••        | •••••• |
| ••••••        | •••••• |
| •••••         |        |
| ••••••        | •••••• |
| •••••         | •••••• |
| •••••         | •••••• |
| •••••         | •••••• |
| •••••         | •••••• |
|               |        |
| •••••         |        |
| •••••         |        |
| •••••         |        |
| •••••         |        |
|               |        |
|               |        |
| **            |        |