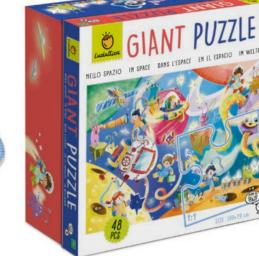

# GIANT PUZZLE

☐ 26 x 26 x 12 cm

₩ Age 3+

Carton 3

CONTENTS 48 pcs puzzle 70X100 cm

## GIANT PUZZLE

A series of giant puzzles, with sturdy cardboard pieces and lots of fun figures, that are suitable for both adults and children! The puzzle has been specially designed to develop the spirit of observation and visuospatial abilities.

22198 GIANT PUZZLE Space

Illustrations by Valentina Bandera

20927 GIANT PUZZLE Dinosaurs

Illustrations by **Stephanie Dehennin** 