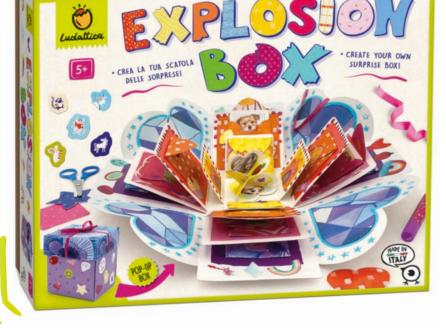

# **EXPLOSION** BOX

☐ 34 x 27.5 x 8 cm

#### CONTENTS

- 4-level box for decorating
- 3 lids to assemble
- Pop-up elements
- Stickers
- Stencil
- Perfumed pen and stamp
- Glitter glue
- Glue for paper
- Scissors
- Pencil
- Decorative paper to cut out
- Ribbon

Illustrations by Giulia Maidecchi

An original set that has been designed for creative youngsters. A box to assemble, with lots of levels inside where you can stick photographs, or memory items, to brighten up with stickers and pop-up elements and decorate with the perfumed stamp and the coloured glitter. The box has been designed so that, once it has been assembled, when it is opened the sides fall outwards creating a surprise explosion effect. An original 3D album to store your memories or a chest to give to someone truly special!