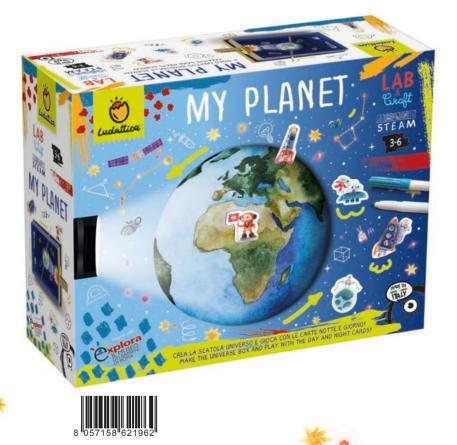

#### CONTENTS

- Universe box
- Planet to decorate
- Wooden axis
- Torch
- Day and night cards
- Spinner
- 2 felt tip pens
- Stickers
- Manual

## 21962 MY PLANET

Give shape to the planet Earth and make it spin in space – this is just the beginning of a game that accompanies children as they discover the rotation of our planet and the phases of the day. A universe to decorate with felt tip pens and coloured stickers, as well as the cards to match day and night and a real torch to use like the sun! The manual is full of fun facts and activities to make this game a real educational experience. Created in collaboration with EXPLORA - ROME CHILDREN'S MUSEUM, it was studied following the STEAM method.