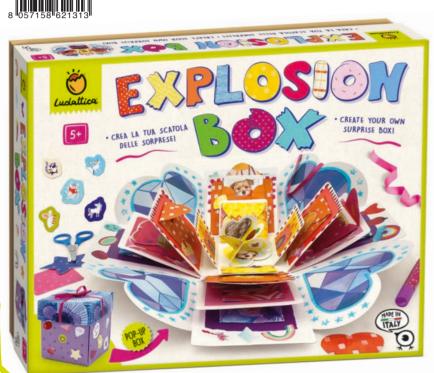

# **EXPLOSION** BOX

☐ 34 x 27.5 x 8 cm

#### CONTENTS

- 4-level box for decorating
- 3 lids to assemble
- Pop-up elements
- Stickers
- Stencil
- Perfumed pen and stamp
- Glitter glue
- Glue for paper
- Scissors
- Pencil
- Decorative paper to cut out
- Ribbon

Illustrations by Giulia Maidecchi

An original set that has been designed for creative youngsters. A box to assemble, with lots of levels inside where you can stick photographs, or memory items, to brighten up with stickers and pop-up elements and decorate with the perfumed stamp and the coloured glitter. The box has been designed so that, once it has been assembled, when it is opened the sides fall outwards creating a surprise explosion effect. An original 3D album to store your memories or a chest to give to someone truly special!