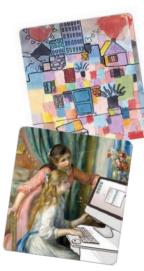

#### CONTENTS

- 252 pcs puzzle 33x47 cm
- A perspectograph
- A ruler and set square
- Blank paper
- A drawing of the
- Mona Lisa
- Grid patterned acetate
- Thread
- Pencil and rubber
- **Booklet**

ART ATELIER Leonardo Da Vinci