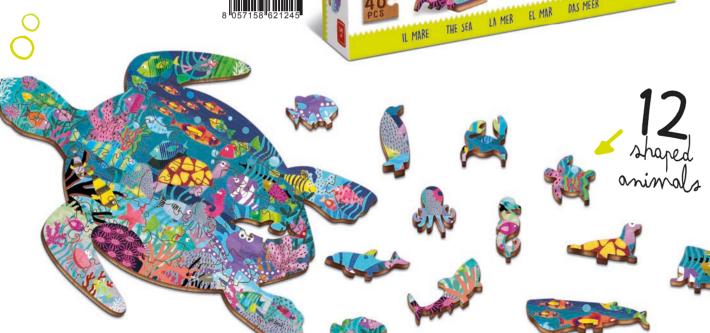

## WOODY PUZZLE

A wooden puzzle with a special shape and an illustrated landscape. Among the pieces that make up the puzzle there are 12 animal shapes to place using their stands. The game encourages logic, visual-spatial and fine motor skills.

#### CONTENTS

दी Shaped 48 pcs wooden puzzle about 25x35 cm 12 animal stands

Illustrations by Gill Bond

21245 WOODY PUTTLE The sea

21252 WOODY PUZZLE The forest

**22,5 x 22,5 x 7,5 cm** 