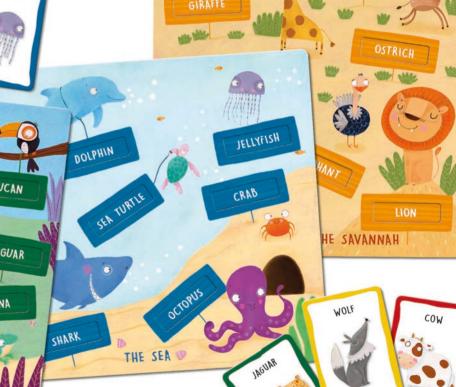

#### **CONTENTS**

- 6 boards with removable tiles
- 36 classification cards Didactic guide

Illustrations by Francesca Assirelli

## 21160 | SPEAK ENGLISH

A game inspired by the Montessori method and designed specifically to help little children begin learning English. Through the sorting game and the classification cards, children will learn lots of words in a fun, educational and effective way.