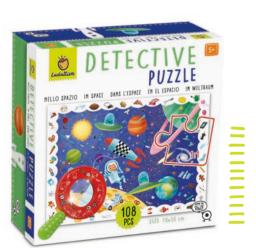

## DETECTIVE PUZZLE

After putting the puzzle together, the fun continues with the detective game! A detailed map to discover with the magnifying glass!

**७** Age 6+

Carton 3

र्ी 108 pcs puzzle 50x70 cm Wooden magnifying glass

## **CONTENTS**

Wooden magnifying glass

वी 108 pcs puzzle

Illustrations by Mattia Cerato

21887 DETECTIVE PUZZLE Fantastic characters

## 21337 DETECTIVE PUZZLE The map of Greece