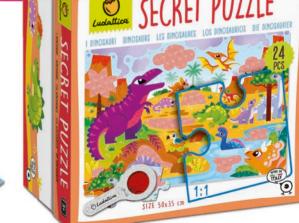

## SECRET PUZZLE

21863 SECRET PUZZLE

The dinosaurs

to discover using the special spy glass decoder provided!

## CONTENTS

**SECRET** 

**PUZZLE** 

र्वा 24 pcs puzzle 35x50 cm Spy glass decoder

Illustrations by Giulia Baratella

Illustrations by

(72)