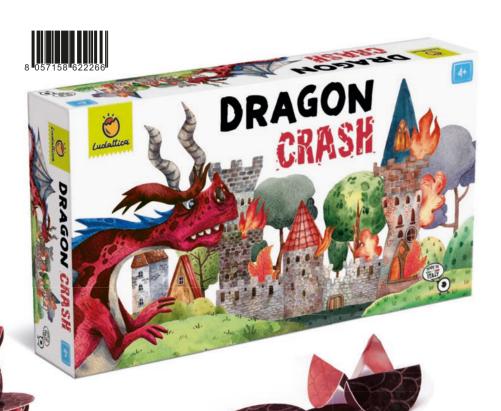

#### CONTENTS

- Dragon's head
- Dragon's body
- 102 round cards
- Bamboo tweezers **□** Instructions

#### 22266 DRAGON CRASH

A shaky and constantly-changing challenge, which can suddenly swish like a dragon's tail... a fun game of speed and strategy in which the goal is to build the sinewy body of the red dragon! The two players must assemble all their cards on the dragon's body, literally swishing away their adversary's ones!