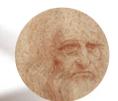

# ART ATELIER

**21x 27 x 10 cm ७** Age 8-12

Carton 3

#### CONTENTS

- 252 pcs puzzle 33x47 cm
- A perspectograph
- A ruler and set square
- Blank paper
- A drawing of the
- Mona Lisa
- Grid patterned acetate
- Thread
- Pencil and rubber
- **Booklet**

ART ATELIER Leonardo Da Vinci