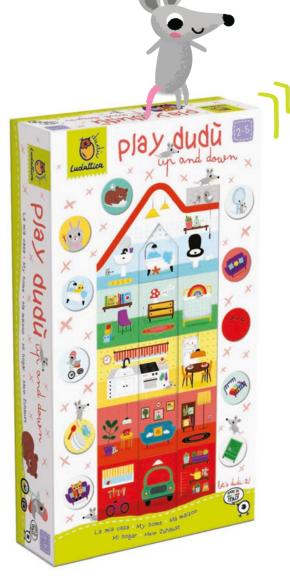

## 21177 PLAY DUDÙ Up and down - My house

A colourful house with tokens to insert one after another and match with the different rooms, to play with objects and colours. An original educational proposal which trains fine motor skills, observation and

Illustrations by Barbi Sido

## PLAY DUDÙ

☐ 36,5 x 20 x 6,5 cm

**७** Age 2-5 Carton 3

#### CONTENTS

- House in sturdy cardboard
- 25 cardboard tokens