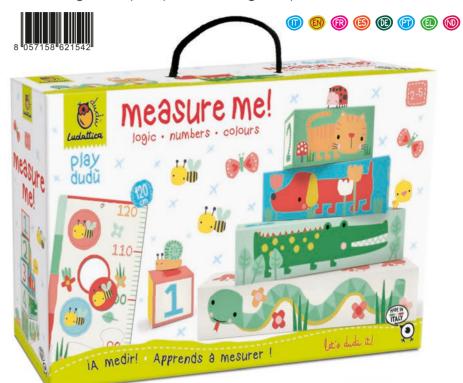

#### 21542 PLAY DUDÙ Measure me!

5 game boxes of different sizes with fun illustrated animals, from the longest to the shortest, pictures to count and coloured numbers. In the box there is also a measurement -puzzle to play with and hang on the bedroom wall. An original set for approaching the concept of length and taking first steps in pre-measuring and pre-calculation.

## PLAY DUDÙ

1 41 x 24,5 x 8,5 cm **७** Age 2-5

## Carton 3

#### CONTENTS

- 5 progressively sized boxes from 8 to 40 cm in length
- Child height measurement puzzle 1.20 metres **Instructions**

Illustrations by **Dawn Machell** 