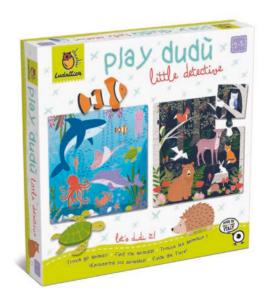

## 20361 PLAY DUDÙ Little detective • Can you find the animals?

Two puzzles with large pieces and lots of cards with fun animal pictures. A game designed for young children, which helps with fine motor skills, visual spatial awareness, observation and logic.

## PLAY DUDÙ

24,5 x 24,5 x 4 cm

**७** Age 2-5

Carton 3

#### CONTENTS

2 puzzles of 9 pieces 18 tiles **Instructions** 

Illustrations by **Klara Hawkins** 