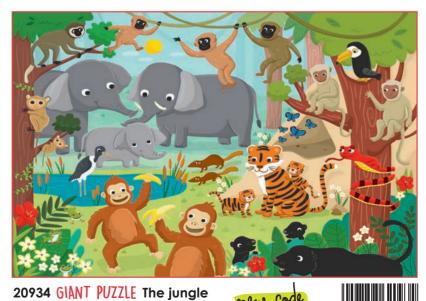

# GIANT PUZZLE

☐ 26 x 26 x 12 cm

₩ Age 3+

Carton 3

CONTENTS 48 pcs puzzle 70X100 cm

## GIANT PUZZLE

A series of giant puzzles, with sturdy cardboard pieces and lots of fun figures, that are suitable for both adults and children! The puzzle has been specially designed to develop the spirit of observation and visuospatial abilities.

22198 GIANT PUZZLE Space

Illustrations by Valentina Bandera

20927 GIANT PUZZLE Dinosaurs

Illustrations by **Stephanie Dehennin** 

# GIANT PUZZLE

☐ 26 x 26 x 12 cm

CONTENTS

48 pcs puzzle 70X100 cm

Illustrations by Mara Candeago

Illustrations by **Jannie Ho** 

74860 GIANT PUZZLE The magic castle

81783 GIANT PUZZLE Happy birthday

74884 GIANT PUZZLE Fairies and Orcs

Illustrations by Rosalba Catamo

Illustrations by **Angelika Scudamore** 

# GIANT PUZZLE

☐ 26 x 26 x 12 cm

**७** Age 3+

Carton 3

CONTENTS 48 pcs puzzle 70X100 cm

Illustrations by Valentina Bandera

Illustrations by **Angelika Scudamore** 

20521 GIANT PUZZLE Animals map