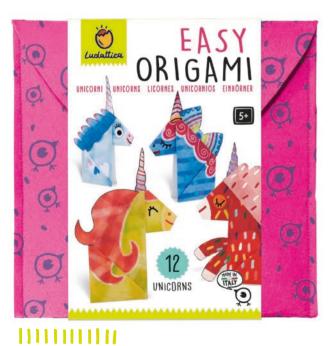

## EASY ORIGAMI

art in a simple, fun-packed way. A game that boosts concentration,

develops fine-motor skills and logic, as well as imagination.

☐ 22 x 22,5 cm

## CONTENTS

EASY ORIGAMI

- 12 sheets of illustrated origami paper for folding
- Illustrated elements to cut out and stick **Instructions**

21771 JUMPING ORIGAMI Jump! Jump!