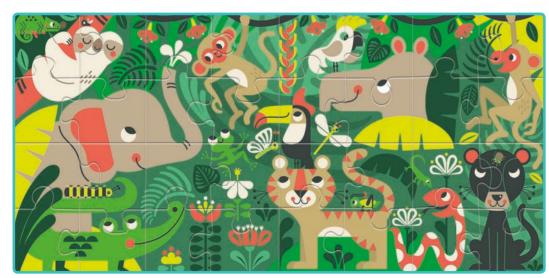

# GIANT PUZZLE

☐ 26 x 26 x 12 cm

₩ Age 3+

Carton 3

CONTENTS 48 pcs puzzle 70X100 cm

## GIANT PUZZLE

A series of giant puzzles, with sturdy cardboard pieces and lots of fun figures, that are suitable for both adults and children! The puzzle has been specially designed to develop the spirit of observation and visuospatial abilities.

22198 GIANT PUZZLE Space

Illustrations by Valentina Bandera

20927 GIANT PUZZLE Dinosaurs

Illustrations by **Stephanie Dehennin** 