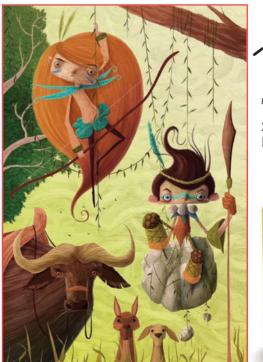

## WONDERFUL PUZZLE

Five puzzles to collect and recreate the magic conjured up by the authors' illustrations. All the abilities which are developed, from the spirit of observation, logic, concentration and manual skills, are combined in the magic of the picture that is gradually formed and completed. The box is a special shape.

20873 WONDERFUL PUZZLE The pathfinders

20842 WONDERFUL PUZZLE Peekaboo!

**22,5 x 22,5 x 9 cm** 

**⇔** Age 4-7

Carton 3