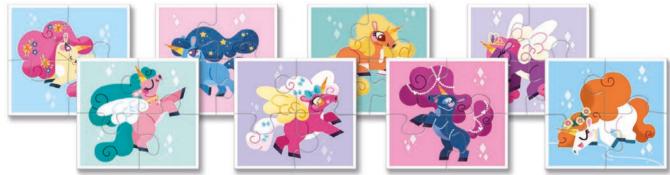

#### CONTENTS

8 double-sided puzzles 4 pcs 16x16,7 cm (picture on the back, 32 pcs 67x32 cm)

21849 BABY PUZZLE COLLECTION Unicorns

20514 BABY PUZZLE COLLECTION The farm

Illustrations by Giulia Baratella

Illustrazioni di Jannie Ho

#### BABY PUZZLE COLLECTION

Eight puzzles to complete and create fun characters! The pieces are double-sided so you can also create a beautifully illustrated picture. The puzzle has been specially designed to develop the abilities of preschoolers, such as observation and handling skills.