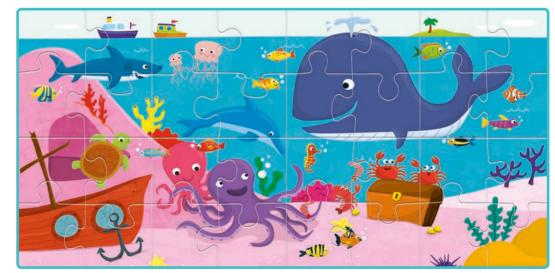

#### BABY PUZZLE COLLECTION

Eight puzzles to complete and create fun characters! The pieces are double-sided so you can also create a beautifully illustrated picture. The puzzle has been specially designed to develop the abilities of preschoolers, such as observation and handling skills.

## BABY PUZZLE COLLECTION

☐ 18 x 18 x 10 cm **⊘** Age 2+

Carton 3

#### CONTENTS

8 double-sided puzzles 4 pcs 16x16,7 cm (picture on the back, 32 pcs 67x32 cm)

Illustrations by Barbi Sido

Illustrations by **Jannie Ho** 

☐ 18 x 18 x 10 cm **७** Age 2+

Carton 3