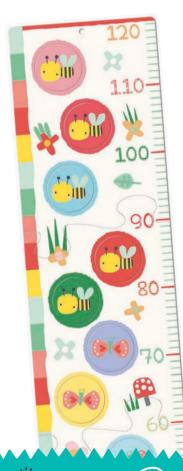

#### 21542 PLAY DUDÙ Measure me!

5 game boxes of different sizes with fun illustrated animals, from the longest to the shortest, pictures to count and coloured numbers. In the box there is also a measurement -puzzle to play with and hang on the bedroom wall. An original set for approaching the concept of length and taking first steps in pre-measuring and pre-calculation.

## PLAY DUDÙ

1 41 x 24,5 x 8,5 cm **७** Age 2-5

## Carton 3

#### CONTENTS

- 5 progressively sized boxes from 8 to 40 cm in length
- Child height measurement puzzle 1.20 metres **Instructions**

Illustrations by **Dawn Machell** 