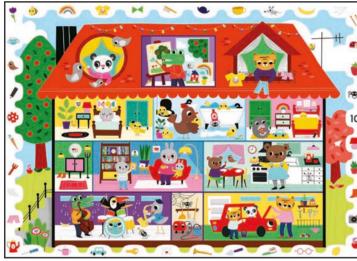

## **CONTENTS**

Wooden magnifying glass

्टे 108 pcs puzzle

Illustrations by Mendicino

21719 DETECTIVE PUZZLE My house

Illustrations by **Barbi Sido** 

20156 DETECTIVE PUZZLE The sea