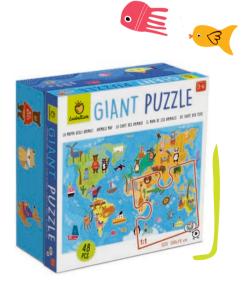

# GIANT PUZZLE

☐ 26 x 26 x 12 cm

₩ Age 3+

Carton 3

CONTENTS 48 pcs puzzle 70X100 cm

## GIANT PUZZLE

A series of giant puzzles, with sturdy cardboard pieces and lots of fun figures, that are suitable for both adults and children! The puzzle has been specially designed to develop the spirit of observation and visuospatial abilities.

22198 GIANT PUZZLE Space

Illustrations by Valentina Bandera

20927 GIANT PUZZLE Dinosaurs

Illustrations by **Stephanie Dehennin** 

# GIANT PUZZLE

☐ 26 x 26 x 12 cm

CONTENTS

48 pcs puzzle 70X100 cm

Illustrations by Mara Candeago

Illustrations by **Jannie Ho** 

74860 GIANT PUZZLE The magic castle

81783 GIANT PUZZLE Happy birthday

74884 GIANT PUZZLE Fairies and Orcs

Illustrations by Rosalba Catamo

Illustrations by **Angelika Scudamore** 

# GIANT PUZZLE

☐ 26 x 26 x 12 cm

**७** Age 3+

Carton 3

CONTENTS 48 pcs puzzle 70X100 cm

Illustrations by Valentina Bandera

Illustrations by **Angelika Scudamore** 

20521 GIANT PUZZLE Animals map