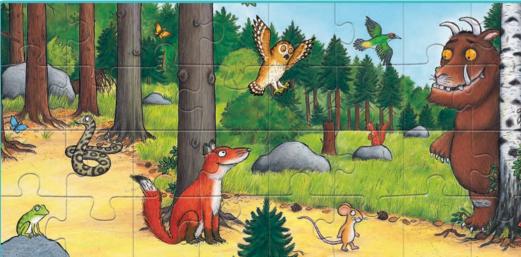

## BABY PUZZLE - EL GRÙFALO

A double-sided puzzle designed for young children featuring the Gruffalo. One side shows a fantastic scene from the deep dark wood; on the other are eight different mini 4-piece puzzles to put together.