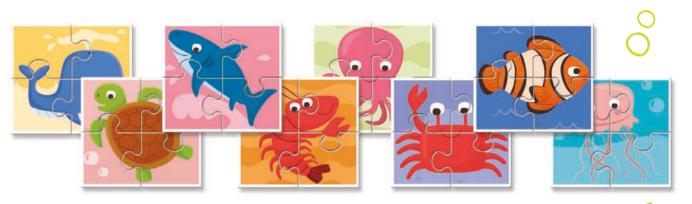

#### BABY PUZZLE COLLECTION

Eight puzzles to complete and create fun characters! The pieces are double-sided so you can also create a beautifully illustrated picture. The puzzle has been specially designed to develop the abilities of preschoolers, such as observation and handling skills.

## BABY PUZZLE COLLECTION

☐ 18 x 18 x 10 cm **⊘** Age 2+

Carton 3

#### CONTENTS

8 double-sided puzzles 4 pcs 16x16,7 cm (picture on the back, 32 pcs 67x32 cm)

Illustrations by Barbi Sido

Illustrations by **Jannie Ho** 

☐ 18 x 18 x 10 cm **७** Age 2+

Carton 3