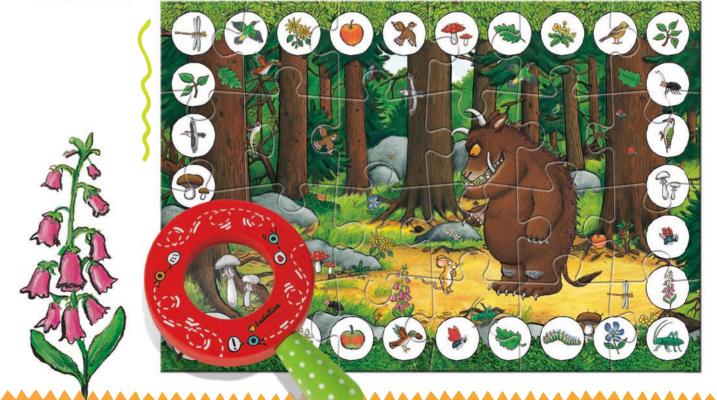

### 22310 DETECTIVE PUZZLE - EN EL BOSQUE DEL GRÙFALO

After putting together your Gruffalo puzzle, the fun continues with a detective game! Using the special magnifying glass, you can discover lots of hidden elements in the deep dark wood.

THE GRUFFALO

GAMES

22.5 x 22.5 x 9 cm

₩ Age 3+

24 pcs puzzle 50x35 cm **Wooden magnifying** 