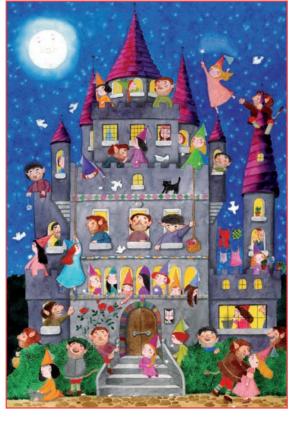

# GIANT PUZZLE

☐ 26 x 26 x 12 cm

₩ Age 3+

Carton 3

CONTENTS 48 pcs puzzle 70X100 cm

## GIANT PUZZLE

A series of giant puzzles, with sturdy cardboard pieces and lots of fun figures, that are suitable for both adults and children! The puzzle has been specially designed to develop the spirit of observation and visuospatial abilities.

# GIANT PUZZLE

☐ 26 x 26 x 12 cm

CONTENTS

48 pcs puzzle 70X100 cm

Illustrations by Mara Candeago

Illustrations by **Jannie Ho** 

74860 GIANT PUZZLE The magic castle

81783 GIANT PUZZLE Happy birthday