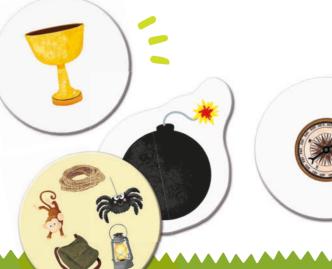

#### 21740 LOST TREASURE

two identical images.

An exciting game of concentration and speed for all the family. In order

to find the lost treasure and win the game, you will have to hone your

eyesight and quickly find the highest number of tokens by matching