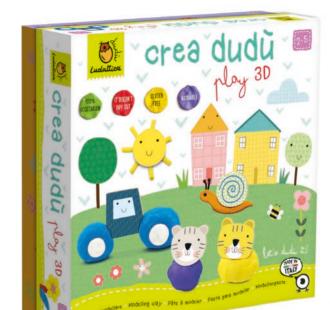

## 20354 CREA DUDÙ 3D Play • Modelling clay

A creative kit which you can play with your child, guiding him effectively in his first creative experimental steps in modelling clay. The game includes a set of high quality modelling clay with many shapes and cards in strong cardboard. The special guide offers useful advice for creating fun situations to share.