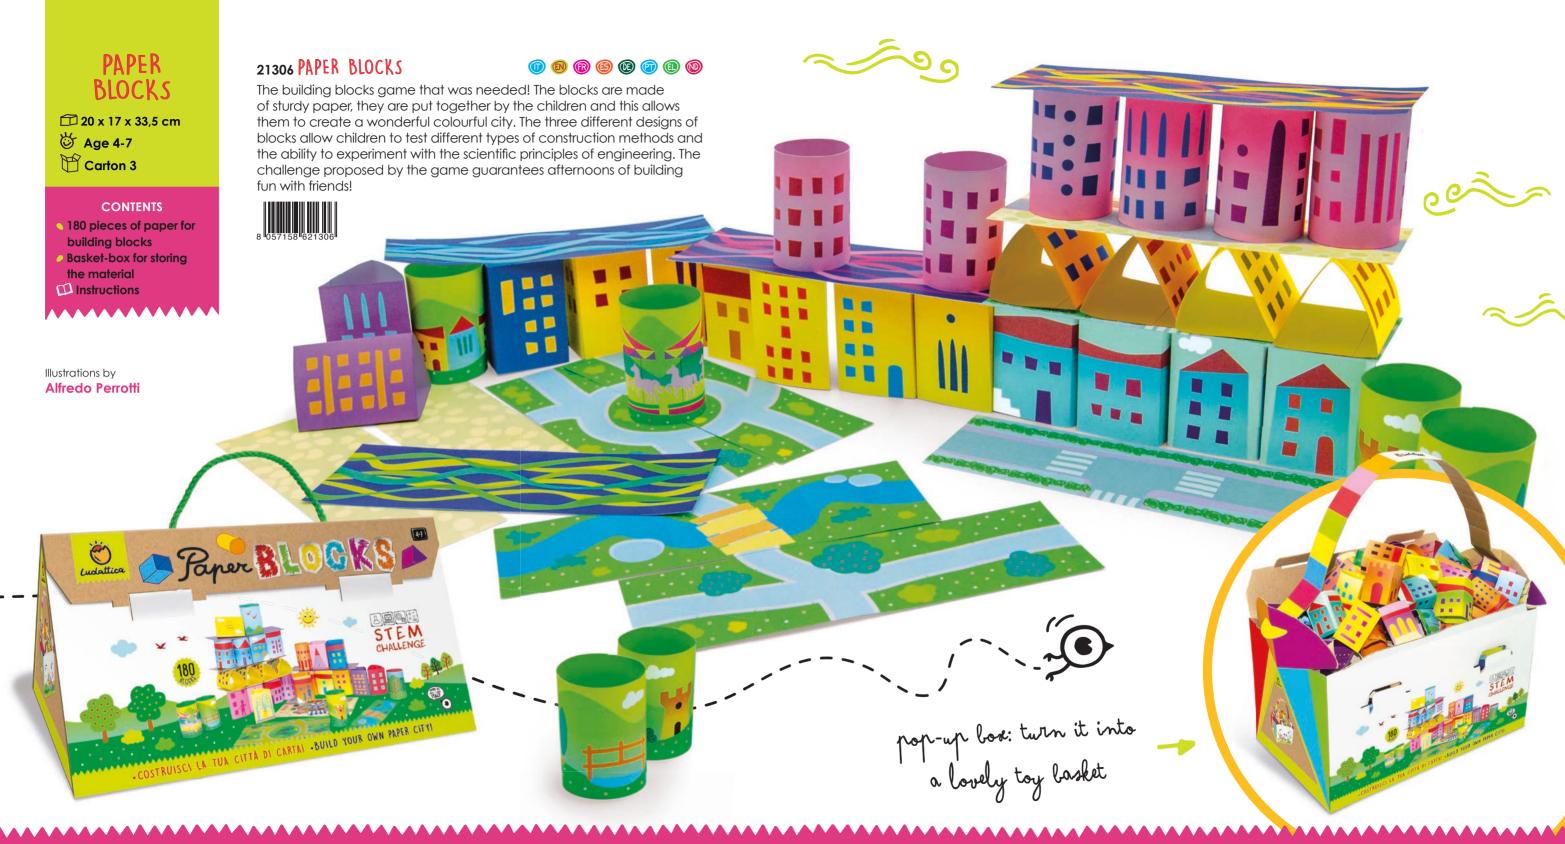

developed, from the spirit of observation, logic, concentration and manual skills, are combined in the magic of the picture that is gradually formed and completed. The box is a special shape.



20873 WONDERFUL PUZZLE The pathfinders













































20842 WONDERFUL PUZZLE Peekaboo!









**22,5 x 22,5 x 9 cm** 

**⇔** Age 4-7

Carton 3

#### **CONTENTS**

- 6 boards with removable tiles
- 36 classification cards Didactic guide

Illustrations by Francesca Assirelli

## 21160 | SPEAK ENGLISH















A game inspired by the Montessori method and designed specifically to help little children begin learning English. Through the sorting game and the classification cards, children will learn lots of words in a fun, educational and effective way.















# THE SHADOW PUPPET SHOW

43.5 x 40.5 x 5.5 cm

Carton 2

#### CONTENTS

- Theatre made from strong cardboard
- Torch Storch holder
- 9 shadow puppets
- 6 backgrounds
- Material screen
- Illustrated guide with suggestions and theatrical scenario ideas.







## 20989 THE SHADOW PUPPET SHOW

A real shadow theatre with magical backgrounds and fantastic characters that come to life with light. Imaginative play helps children to express their personality and develop their emotional intelligence, while also encouraging fine motor skills and co-ordination. In addition, lots of stories to stage to fuel imaginations, dreams and fantasies!







## EASY ORIGAMI



art in a simple, fun-packed way. A game that boosts concentration,

develops fine-motor skills and logic, as well as imagination.