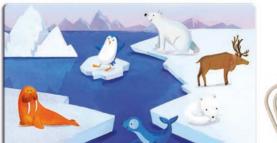

#### 22273 NOAH'S ARK BINGO

All aboard, we're off! Let's help Noah to save the animals from the flood. An original bingo, in which to win you must board all the animals from their habitat-file onto the ark. But watch out... picking the dodo or unicorn may block your road to victory!