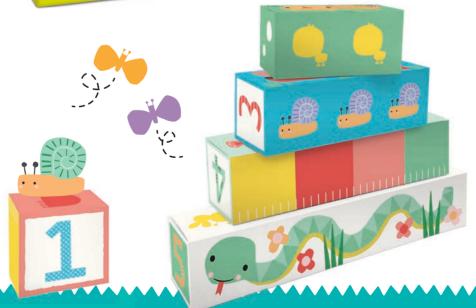

#### 21542 PLAY DUDÙ Measure me!

5 game boxes of different sizes with fun illustrated animals, from the longest to the shortest, pictures to count and coloured numbers. In the box there is also a measurement -puzzle to play with and hang on the bedroom wall. An original set for approaching the concept of length and taking first steps in pre-measuring and pre-calculation.

#### CONTENTS

- 5 progressively sized boxes from 8 to 40 cm in length
- Child height measurement puzzle 1.20 metres **Instructions**

Illustrations by **Dawn Machell** 