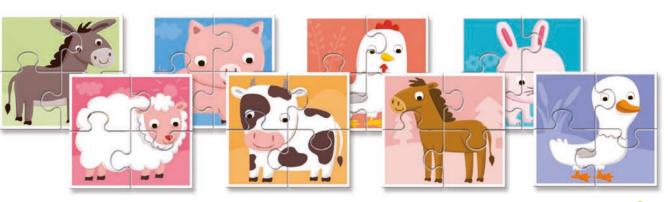

#### CONTENTS

8 double-sided puzzles 4 pcs 16x16,7 cm (picture on the back, 32 pcs 67x32 cm)

21849 BABY PUZZLE COLLECTION Unicorns

20514 BABY PUZZLE COLLECTION The farm

Illustrations by Giulia Baratella

Illustrazioni di Jannie Ho

#### BABY PUZZLE COLLECTION

Eight puzzles to complete and create fun characters! The pieces are double-sided so you can also create a beautifully illustrated picture. The puzzle has been specially designed to develop the abilities of preschoolers, such as observation and handling skills.