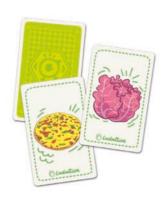

#### 21740 LOST TREASURE

two identical images.

An exciting game of concentration and speed for all the family. In order

to find the lost treasure and win the game, you will have to hone your

eyesight and quickly find the highest number of tokens by matching