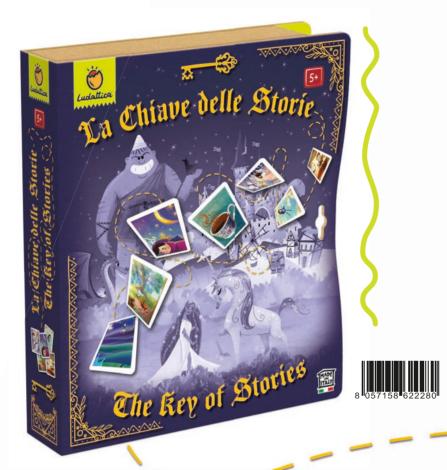

## 22280 THE KEY OF STORIES

Follow the story and move the narrator's piece to create the plot. Bring the characters to life, imagine the settings and create a story that has a beginning, a middle and an end. A game to stimulate imagination and it run wild.

☐ 36.5 x 20 x 6.5 cm

**७** Age 4+

Carton 3