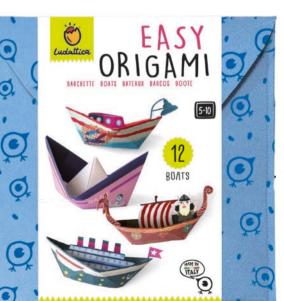

## EASY ORIGAMI

art in a simple, fun-packed way. A game that boosts concentration,

develops fine-motor skills and logic, as well as imagination.

☐ 22 x 22,5 cm

## CONTENTS

EASY ORIGAMI

- 12 sheets of illustrated origami paper for folding
- Illustrated elements to cut out and stick **Instructions**

21771 JUMPING ORIGAMI Jump! Jump!

22389 EASY ORIGAMI Pets

ORIGAMI

Ö,

(E)

BUTTERFLIES

EASY ORIGAMI **Boats** 

☐ 36,7 x 30 x 8 cm **७** Age 7+

Carton 2