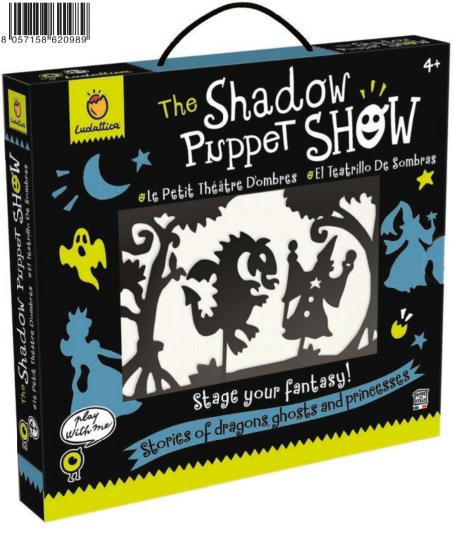

# THE SHADOW PUPPET SHOW

43.5 x 40.5 x 5.5 cm

Carton 2

#### CONTENTS

- Theatre made from strong cardboard
- Torch Storch holder
- 9 shadow puppets
- 6 backgrounds
- Material screen
- Illustrated guide with suggestions and theatrical scenario ideas.

## 20989 THE SHADOW PUPPET SHOW

A real shadow theatre with magical backgrounds and fantastic characters that come to life with light. Imaginative play helps children to express their personality and develop their emotional intelligence, while also encouraging fine motor skills and co-ordination. In addition, lots of stories to stage to fuel imaginations, dreams and fantasies!