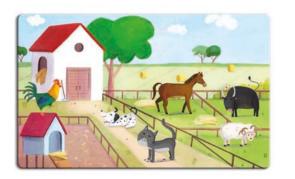

#### CONTENTS

8 double-sided puzzles 4 pcs 16x16,7 cm (picture on the back, 32 pcs 67x32 cm)

21849 BABY PUZZLE COLLECTION Unicorns

20514 BABY PUZZLE COLLECTION The farm

Illustrations by Giulia Baratella

Illustrazioni di Jannie Ho