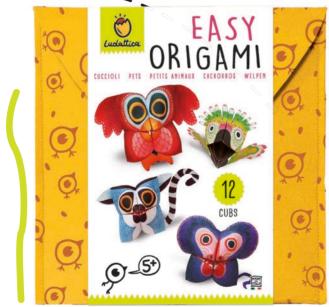

## EASY ORIGAMI

art in a simple, fun-packed way. A game that boosts concentration,

develops fine-motor skills and logic, as well as imagination.

☐ 22 x 22,5 cm

## CONTENTS

EASY ORIGAMI

- 12 sheets of illustrated origami paper for folding
- Illustrated elements to cut out and stick **Instructions**

21771 JUMPING ORIGAMI Jump! Jump!

22389 EASY ORIGAMI Pets

ORIGAMI

Ö,

(E)

BUTTERFLIES

EASY ORIGAMI **Boats** 

☐ 36,7 x 30 x 8 cm **७** Age 7+

Carton 2