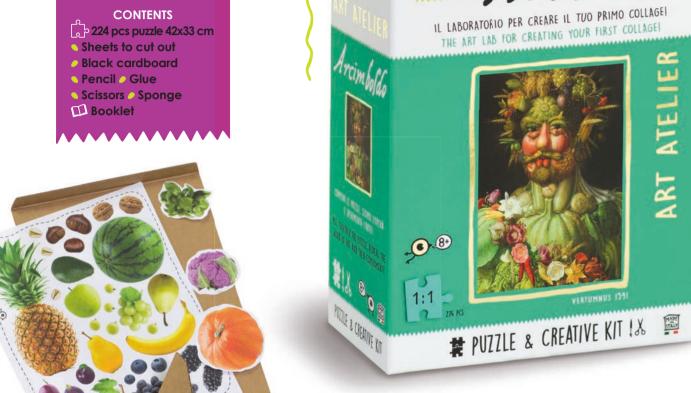

# ART ATELIER

21x 27 x 10 cm **७** Age 8-12

Carton 3

#### CONTENTS

224 pcs puzzle 42x33 cm

# ART ATELIER

21x 27 x 10 cm **ॐ** Age 8-12

## CONTENTS

- 224 pcs puzzle 42x33 cm Set of 7 tempera paints
- Brush
- Framed artist's canvas 15x20 cm

71135 ART ATELIER **Vincent Van Gogh** 

| N O T E MONTH |        |
|---------------|--------|
|               |        |
|               |        |
| ••••••        | •••••• |
| •••••         |        |
| •••••         |        |
|               |        |
| •••••         | •••••  |
| •••••         |        |
| ••••••        | •••••  |
| •••••         |        |
| ••••••        | •••••• |
| ••••••        | •••••• |
| •••••         |        |
| ••••••        | •••••• |
| •••••         | •••••• |
| •••••         | •••••• |
| •••••         | •••••• |
| •••••         | •••••• |
|               |        |
| •••••         |        |
| •••••         |        |
| •••••         |        |
| •••••         |        |
|               |        |
|               |        |
| **            |        |