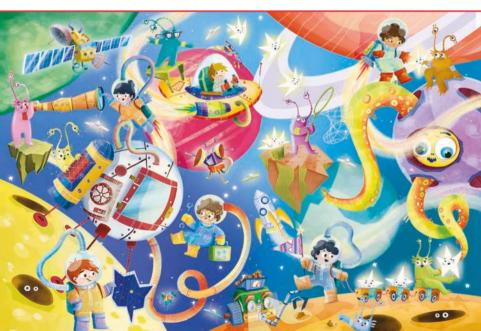

# GIANT PUZZLE

☐ 26 x 26 x 12 cm

₩ Age 3+

Carton 3

CONTENTS 48 pcs puzzle 70X100 cm

## GIANT PUZZLE

A series of giant puzzles, with sturdy cardboard pieces and lots of fun figures, that are suitable for both adults and children! The puzzle has been specially designed to develop the spirit of observation and visuospatial abilities.

22198 GIANT PUZZLE Space

Illustrations by Valentina Bandera

20927 GIANT PUZZLE Dinosaurs

Illustrations by **Stephanie Dehennin** 