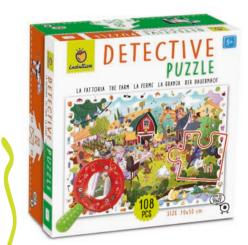

## DETECTIVE PUZZLE

After putting the puzzle together, the fun continues with the detective game! A detailed map to discover with the magnifying glass!

**७** Age 6+

Carton 3

र्ी 108 pcs puzzle 50x70 cm Wooden magnifying glass

DETECTIVE

**PUZZLE** 

**22,5 x 22,5 x 9 cm** 

Illustrations by Giulia Lombardo

22181 DETECTIVE PUZZLE EI Mapa de España

EDUCATIONAL GAMES AND PUZZLES