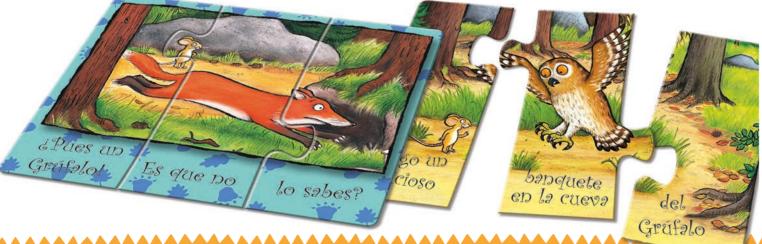

#### CONTENTS

28 three-piece puzzles 13x16 cm **Instructions** 

#### 22440 CUADRITOS CUENTACUENTOS

A box containing 28 squares made up of 3 puzzle pieces. Once you have put together the image, you will be able to read a short text and find out who the Gruffalo is. This game has been specially designed to develop observation skills, enrich vocabulary and strengthen adult-child relationships through reading.