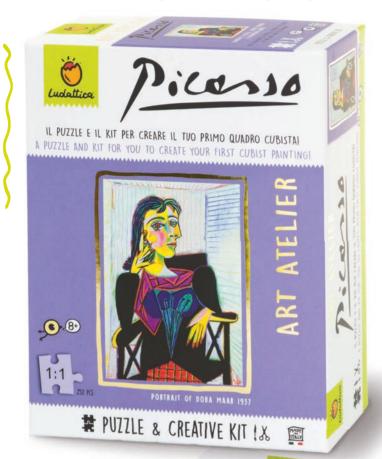

# ART ATELIER

☐ 21x 27 x 10 cm **७** Age 8-12

Carton 3

## CONTENTS

- 252 pcs puzzle 33x47 cm
- Sox of 12 oil pastels
- HB pencil
- Canvas panel
- 15x24 cm
- Stencil card

**Booklet** 

71159 ART ATELIER Picasso

## ART ATELIER

An original series dedicated to the most famous works in the history of art. Each one represents a great artist, a masterpiece in the form of a puzzle and a creative kit to put the imagination of aspiring young artists to the test!