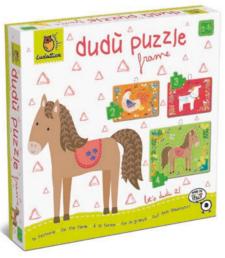

## DUDÙ PUZZLE FRAME

22.5 x 22.5 x 4 cm

**७** Age 2-5

Carton 3

#### DUDÙ PUZZLE FRAME

Three shaped puzzles designed for the youngest children, with progressive difficulty and with a special base to guide the child in their first jisaw puzzles. The three accurately illustrated base guides, can become pictures to hang on the wall and decorate the child's bedroom!

20330

**Puppies** 

20323 In the savannah

20316 In the woodland

20309 On the farm