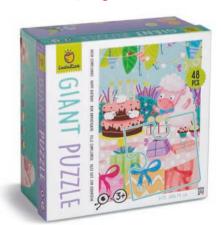

# GIANT PUZZLE

☐ 26 x 26 x 12 cm

₩ Age 3+

Carton 3

CONTENTS 48 pcs puzzle 70X100 cm

## GIANT PUZZLE

A series of giant puzzles, with sturdy cardboard pieces and lots of fun figures, that are suitable for both adults and children! The puzzle has been specially designed to develop the spirit of observation and visuospatial abilities.

# GIANT PUZZLE

☐ 26 x 26 x 12 cm

CONTENTS

48 pcs puzzle 70X100 cm

Illustrations by Mara Candeago

Illustrations by **Jannie Ho** 

74860 GIANT PUZZLE The magic castle

81783 GIANT PUZZLE Happy birthday