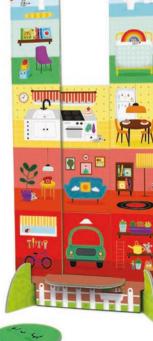

## 21177 PLAY DUDÙ Up and down - My house

A colourful house with tokens to insert one after another and match with the different rooms, to play with objects and colours. An original educational proposal which trains fine motor skills, observation and