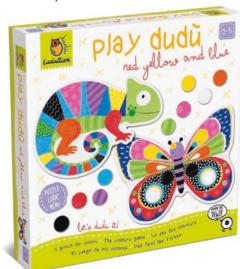

## 20385 PLAY DUDÙ Red Yellow and Blue • The colour game

A butterfly and a chameleon made of large pieces and lots of coloured tokens. An educational game for young children which will stimulate logical thinking, fine motor skills, visual spatial ability and memory.

☐ 34 x 27,5 x 8 cm

**७** Age 3-6

Carton 3

3D board Wooden dice Eight 3D characters with card stand Card with 12 story-building tokens **□** Instructions