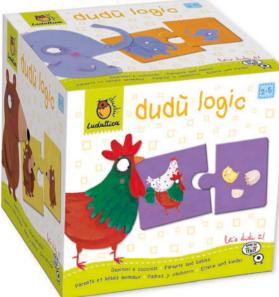

Illustrations by Valentina Mendicino

12,3 x 12,3 x 11,8 cm **₩** Age 2-5

Carton 3

CONTENTS

Ten 2 pcs puzzles

Illustrations by Francesca Assirelli

A range of games especially created to develop matching and logic skills! Inside there are 10 small puzzles with detailed illustrations, made up of 2 pieces to match!