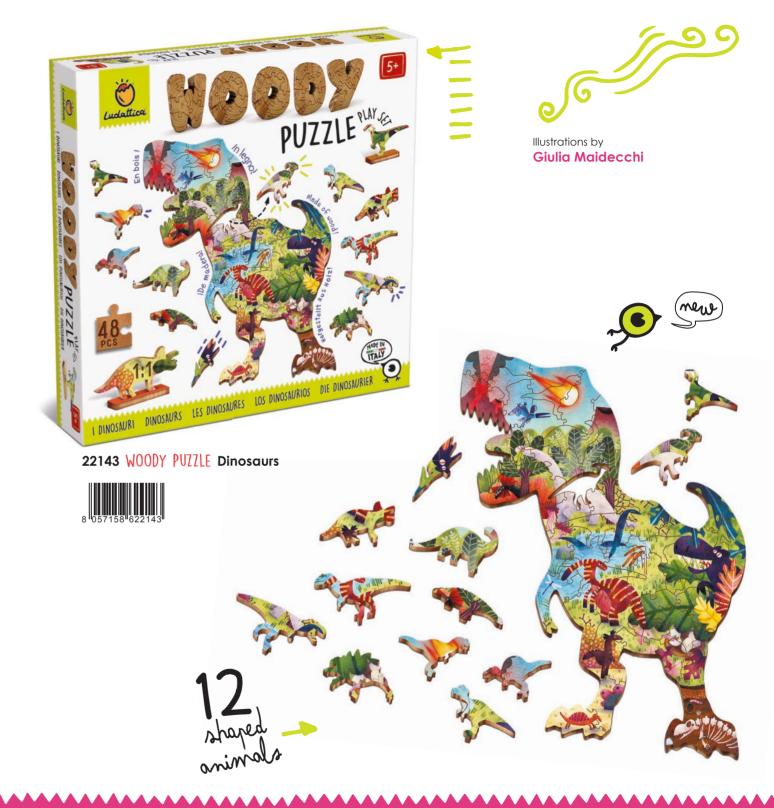

## WOODY PUZZLE

A wooden puzzle with a special shape and an illustrated landscape. Among the pieces that make up the puzzle there are 12 animal shapes to place using their stands. The game encourages logic, visual-spatial and fine motor skills.