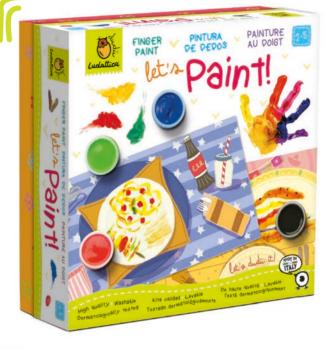

#### CONTENTS

12 illustrated sheets 21x42 cm 6 finger paints

## 21528 CREA DUDÙ Let's Paint • Finger painting

A creative kit for experimenting with finger painting in a fun, safe way. The game includes 12 large, illustrated sheets and a set of high-quality finger paints, suitable for children from 2 years. Children can experiment with colours by painting directly with their hands and decorating delicious plates that are already on the illustrated set tables!

#### Illustrations by **Deborah Valentino**

**Instructions** 