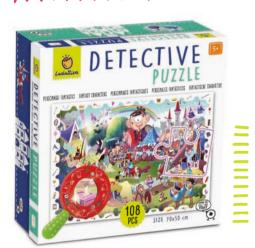

## DETECTIVE PUZZLE

After putting the puzzle together, the fun continues with the detective game! A detailed map to discover with the magnifying glass!

**७** Age 6+

Carton 3

र्ी 108 pcs puzzle 50x70 cm Wooden magnifying glass

# **DETECTIVE** PUZZLE

22,5 x 22,5 x 9 cm

**७** Age 5+

Carton 3

## **CONTENTS**

Wooden magnifying glass

्टे 108 pcs puzzle

Illustrations by Mendicino

21719 DETECTIVE PUZZLE My house

Illustrations by **Barbi Sido** 

20156 DETECTIVE PUZZLE The sea