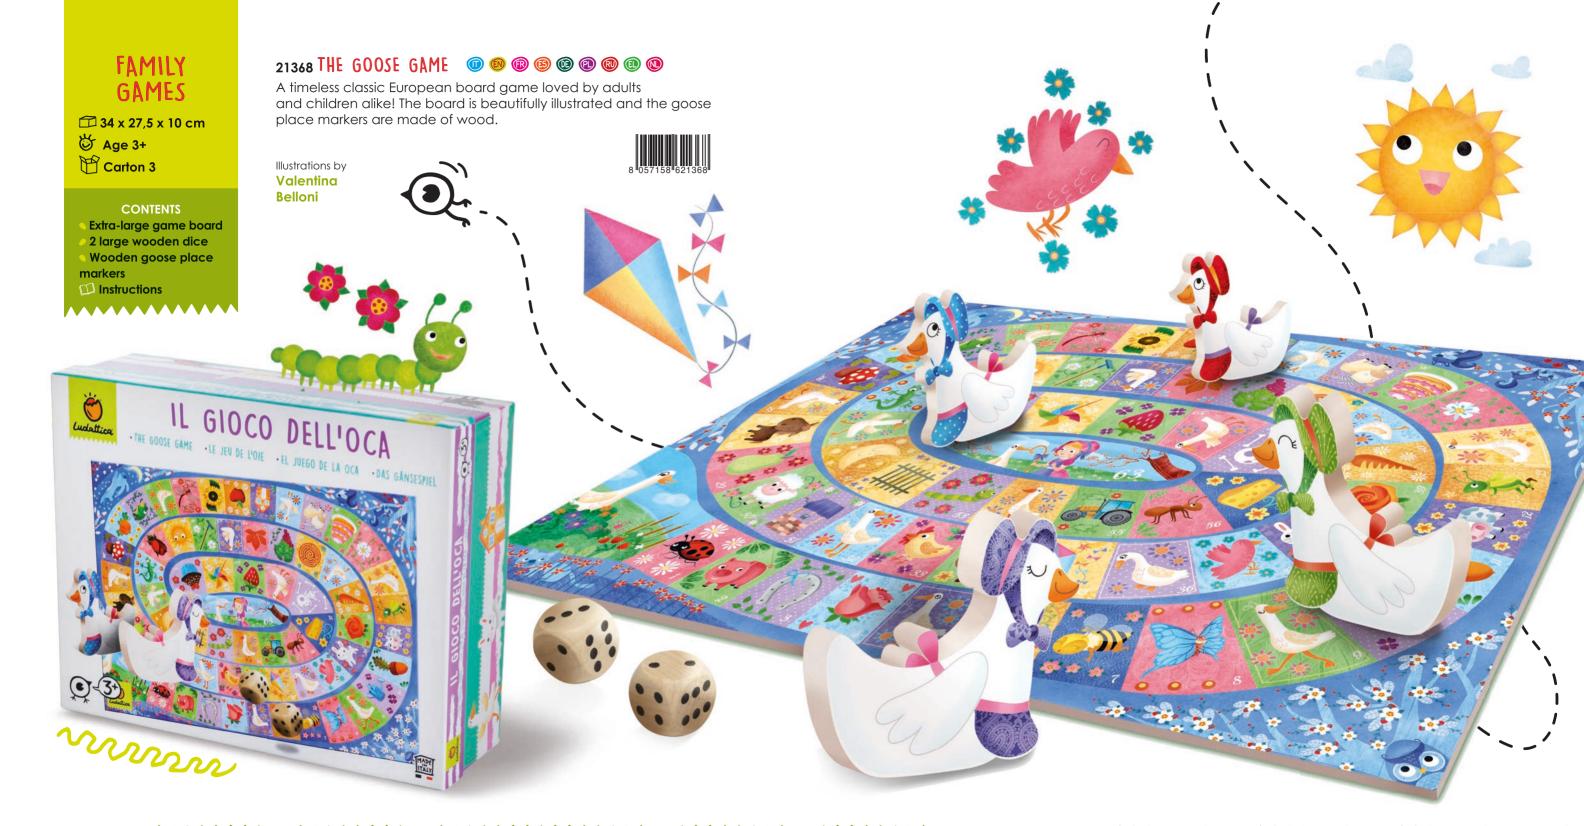

#### CONTENTS

- 114 large cards
- Wooden dice
- 12 characters
- **Instructions**

Illustrations by Ceyhun Şen

☐ 34 x 27.5 x 8 cm

**७** Age 3+

Carton 3