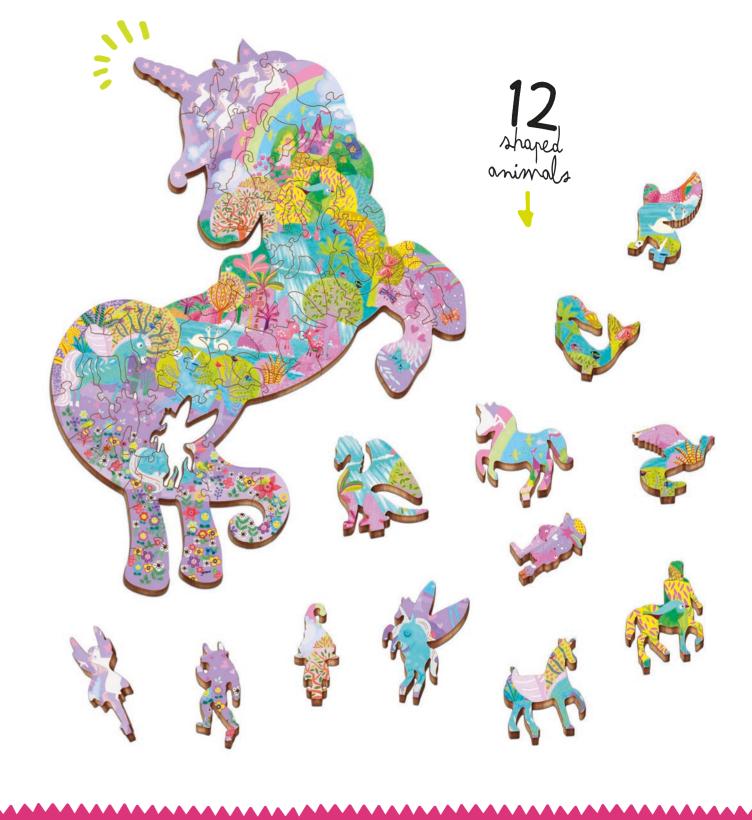

#### CONTENTS

21276 WOODY PUZZLE The savannah

द<sup>ि</sup>द Shaped 48 pcs wooden puzzle about 25x35 cm 12 animal stands

Illustrations by Gill Bond

## WOODY PUZZLE

A wooden puzzle with a special shape and an illustrated landscape. Among the pieces that make up the puzzle there are 12 animal shapes to place using their stands. The game encourages logic, visual-spatial and fine motor skills.