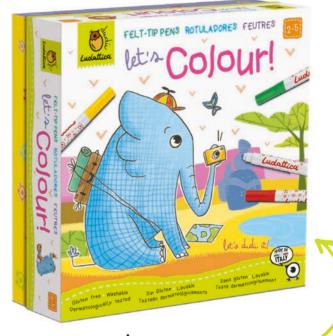

## 21535 CREA DUDÙ Let's Colour • Baby pens

A creative kit for stimulating imagination and encouraging children as young as 2 to approach the first fundamental elements of drawing and colouring with pens. Children will have fun tracing over patterns and doodles that recall the fur of the illustrated animals. This activity trains fine motor skills, develops observation and colour recognition skills as well as fostering creativity in little children.

#### CONTENTS

24 illustrated boards

• 6 pens in a box

**Instructions** 

Illustrations by **Deborah Valentino** 