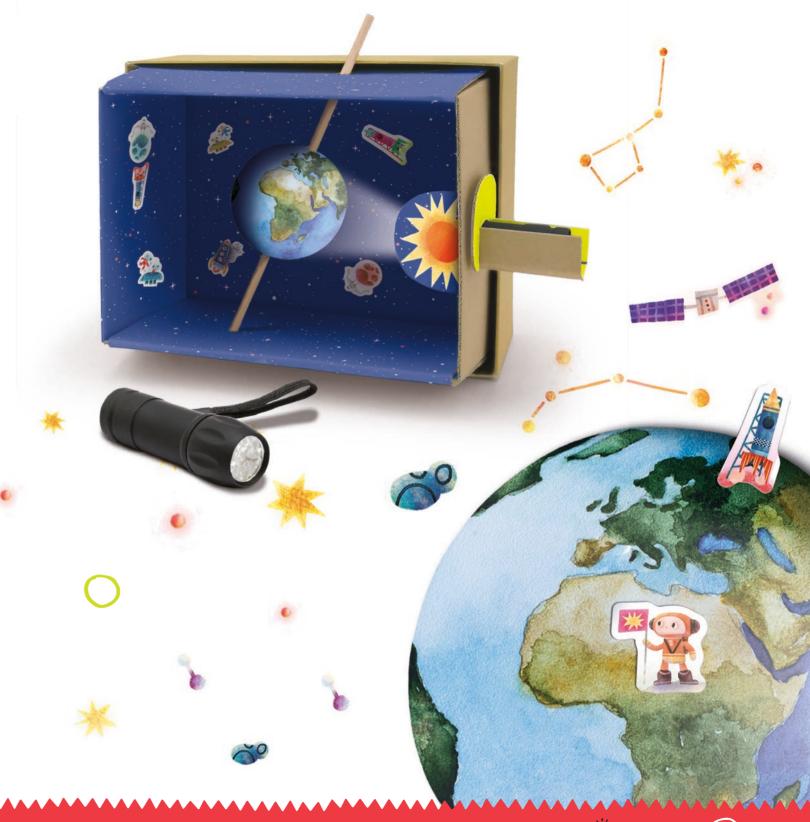

#### CONTENTS

- Universe box
- Planet to decorate
- Wooden axis
- Torch
- Day and night cards
- Spinner
- 2 felt tip pens
- Stickers
- Manual

## 21962 MY PLANET

Give shape to the planet Earth and make it spin in space – this is just the beginning of a game that accompanies children as they discover the rotation of our planet and the phases of the day. A universe to decorate with felt tip pens and coloured stickers, as well as the cards to match day and night and a real torch to use like the sun! The manual is full of fun facts and activities to make this game a real educational experience. Created in collaboration with EXPLORA - ROME CHILDREN'S MUSEUM, it was studied following the STEAM method.