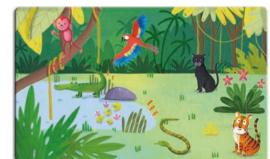

#### CONTENTS

ြီ 8 double-sided puzzles 4 pcs 16x16,7 cm (picture on the back, 32 pcs 67x32 cm)

20507 BABY PUZZLE COLLECTION The jungle

20484 BABY PUZZLE COLLECTION The city

Illustrations by **Amy Louise Blay** 