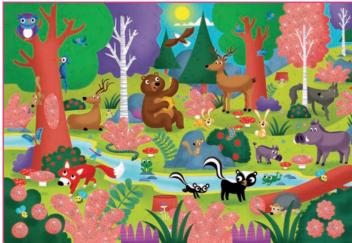

#### CONTENTS

21276 WOODY PUZZLE The savannah

द<sup>ि</sup>द Shaped 48 pcs wooden puzzle about 25x35 cm 12 animal stands

Illustrations by Gill Bond

## WOODY PUZZLE

A wooden puzzle with a special shape and an illustrated landscape. Among the pieces that make up the puzzle there are 12 animal shapes to place using their stands. The game encourages logic, visual-spatial and fine motor skills.