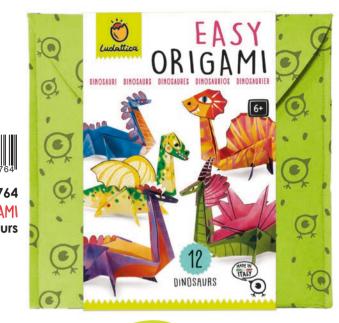

## EASY ORIGAMI

art in a simple, fun-packed way. A game that boosts concentration,

develops fine-motor skills and logic, as well as imagination.

☐ 22 x 22,5 cm

## CONTENTS

EASY ORIGAMI

- 12 sheets of illustrated origami paper for folding
- Illustrated elements to cut out and stick **Instructions**

21771 JUMPING ORIGAMI Jump! Jump!