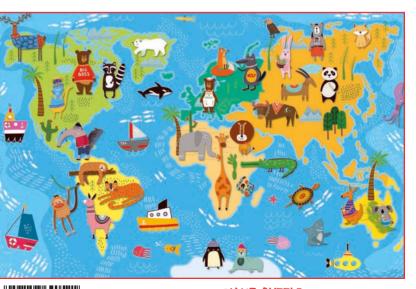

# GIANT PUZZLE

☐ 26 x 26 x 12 cm

**७** Age 3+

Carton 3

CONTENTS 48 pcs puzzle 70X100 cm

Illustrations by Valentina Bandera

Illustrations by **Angelika Scudamore** 

20521 GIANT PUZZLE Animals map