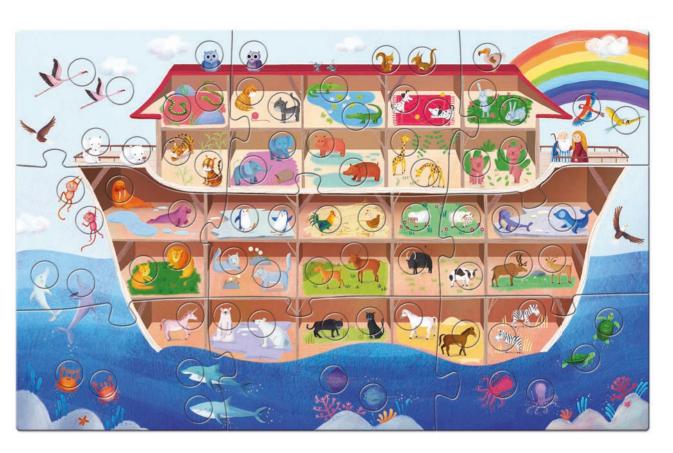

#### CONTENTS

- Large bingo board
- 6 habitat files
- 74 animal tokens
- Cloth bag
- **Ⅲ** Instructions

Illustrations by Judi Abbot

#### 22273 NOAH'S ARK BINGO

All aboard, we're off! Let's help Noah to save the animals from the flood. An original bingo, in which to win you must board all the animals from their habitat-file onto the ark. But watch out... picking the dodo or unicorn may block your road to victory!