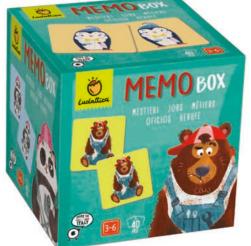

# MEMO BOX

12.3 x 12.3 x 11.8

₩ Age 3-6
Carton 6

## MEMO BOX

S PAEMORI

A game that has been specifically designed to develop observation skills and train memory. A classic, timeless game, carefully illustrated and featuring lots of colourful, fun characters.

> Illustrations by Chiara Galletti

21054 MEMO BOX Jobs