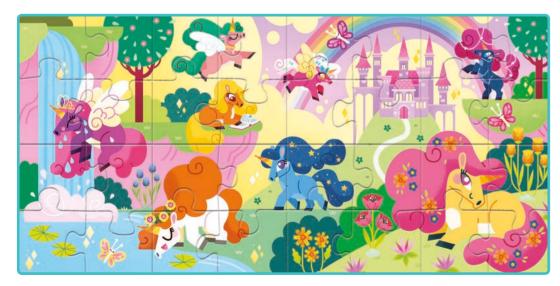

#### CONTENTS

8 double-sided puzzles 4 pcs 16x16,7 cm (picture on the back, 32 pcs 67x32 cm)

21849 BABY PUZZLE COLLECTION Unicorns

20514 BABY PUZZLE COLLECTION The farm

Illustrations by Giulia Baratella

Illustrazioni di Jannie Ho

#### BABY PUZZLE COLLECTION

Eight puzzles to complete and create fun characters! The pieces are double-sided so you can also create a beautifully illustrated picture. The puzzle has been specially designed to develop the abilities of preschoolers, such as observation and handling skills.