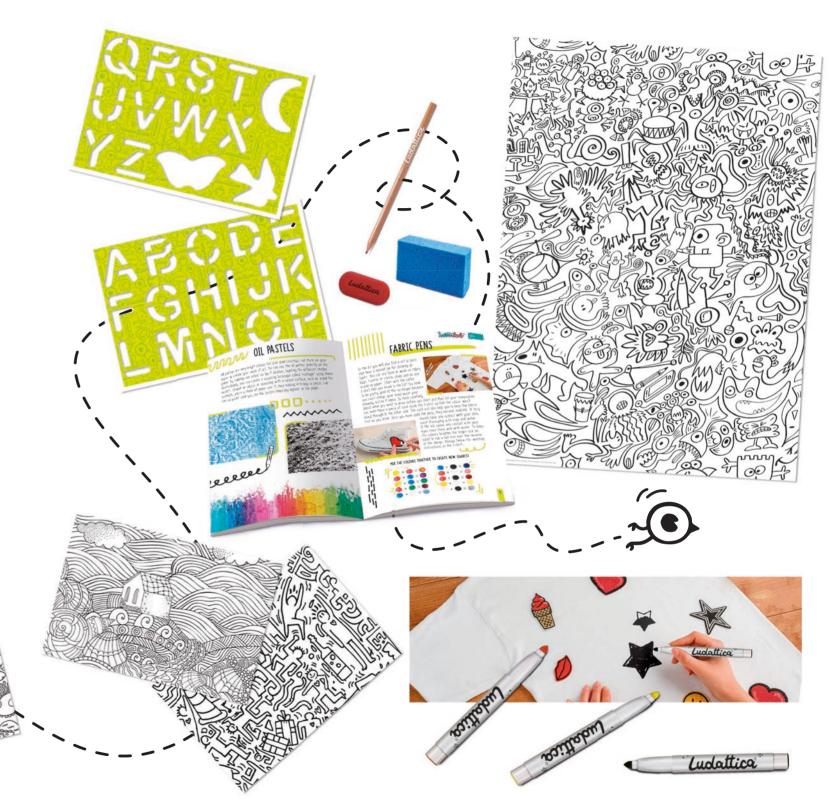

## CONTENTS

- Cotton t-shirt
- 3 fabric pens
- Poster paint
- Oil pastels
- Paintbrush Pencil and rubber
- Stencil
- Sponge
- Giant poster to colour
- 16 drawings to colour
- Instruction booklet

A creative set dedicated to young aspiring artists, brimming with materials for you to learn to experiment with the "doodle art" technique, with an instruction booklet full of suggestions and advice.