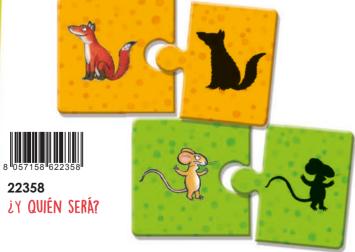

## BABY PUZZLE - EL GRÙFALO

A double-sided puzzle designed for young children featuring the Gruffalo. One side shows a fantastic scene from the deep dark wood; on the other are eight different mini 4-piece puzzles to put together.