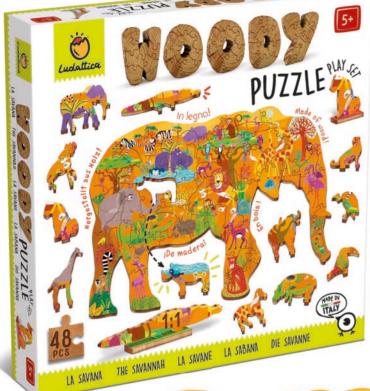

#### CONTENTS

21276 WOODY PUZZLE The savannah

द<sup>ि</sup>द Shaped 48 pcs wooden puzzle about 25x35 cm 12 animal stands

Illustrations by Gill Bond

## WOODY PUZZLE

A wooden puzzle with a special shape and an illustrated landscape. Among the pieces that make up the puzzle there are 12 animal shapes to place using their stands. The game encourages logic, visual-spatial and fine motor skills.