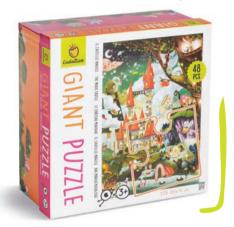

# GIANT PUZZLE

☐ 26 x 26 x 12 cm

₩ Age 3+

Carton 3

CONTENTS 48 pcs puzzle 70X100 cm

## GIANT PUZZLE

A series of giant puzzles, with sturdy cardboard pieces and lots of fun figures, that are suitable for both adults and children! The puzzle has been specially designed to develop the spirit of observation and visuospatial abilities.

# GIANT PUZZLE

☐ 26 x 26 x 12 cm

CONTENTS

48 pcs puzzle 70X100 cm

Illustrations by Mara Candeago

Illustrations by **Jannie Ho** 

74860 GIANT PUZZLE The magic castle

81783 GIANT PUZZLE Happy birthday