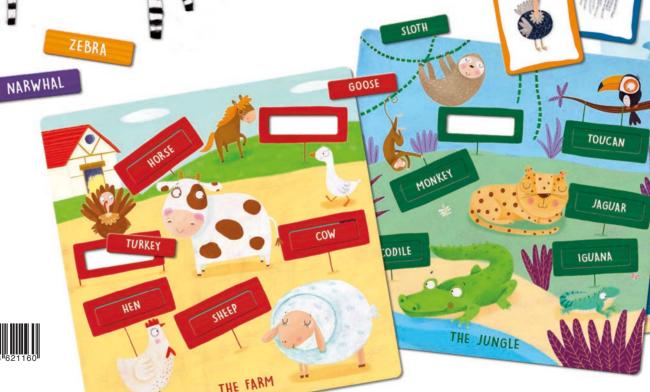

#### **CONTENTS**

- 6 boards with removable tiles
- 36 classification cards Didactic guide

Illustrations by Francesca Assirelli

## 21160 | SPEAK ENGLISH

A game inspired by the Montessori method and designed specifically to help little children begin learning English. Through the sorting game and the classification cards, children will learn lots of words in a fun, educational and effective way.