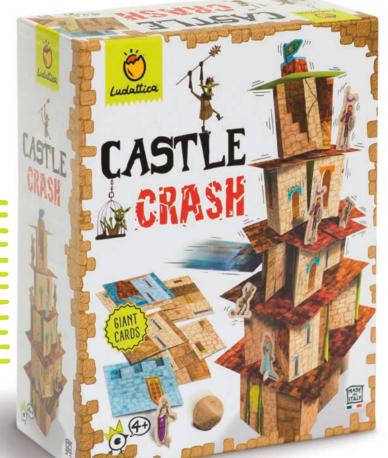

A fun game of speed and balance in which the little ones they can challenge adults on equal terms and build the tallest castle. But beware of unexpected events that arise from throwing the dice!

☐ 27 x 21 x 10 cm

#### CONTENTS

- 114 large cards
- Wooden dice
- 12 characters
- **Instructions**

Illustrations by Ceyhun Şen

☐ 34 x 27.5 x 8 cm

**७** Age 3+

Carton 3