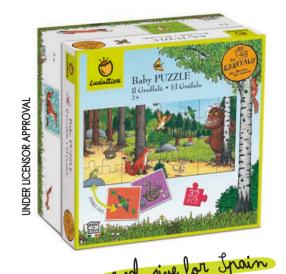

## THE GRUFFALO GAMES

18 x 18 x 10 cm

Carton 3

8 double-sided puzzles 4 pcs 16x16,7 cm (picture on the back, 32 pcs 67x32 cm)

#### 22303

## BABY PUZZLE - EL GRÙFALO

A double-sided puzzle designed for young children featuring the Gruffalo. One side shows a fantastic scene from the deep dark wood; on the other are eight different mini 4-piece puzzles to put together.

JNDER LICENSOR APPROVAL