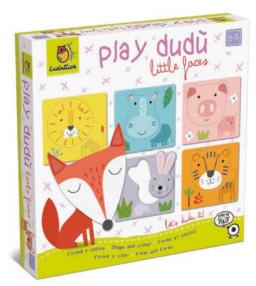

## 20378 PLAY DUDÙ Little faces • Shapes and colours

Where will you put the face? Lots of little face shapes to match to the right body or colour. A puzzle which exercises logic, observation and fine motor skills.

## PLAY DUDÙ

24.5 x 24.5 x 4 cm **७** Age 2-5

Carton 3

#### CONTENTS

- 12 double sided frames
- 12 animal shaped faces
- **Instructions**

Illustrations by Sally Payne