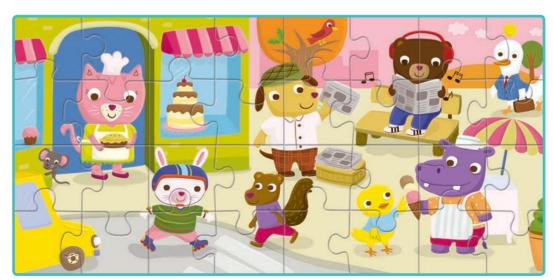

#### CONTENTS

8 double-sided puzzles 4 pcs 16x16,7 cm (picture on the back, 32 pcs 67x32 cm)

#### BABY PUZZLE COLLECTION

Eight puzzles to complete and create fun characters! The pieces are double-sided so you can also create a beautifully illustrated picture. The puzzle has been specially designed to develop the abilities of preschoolers, such as observation and handling skills.