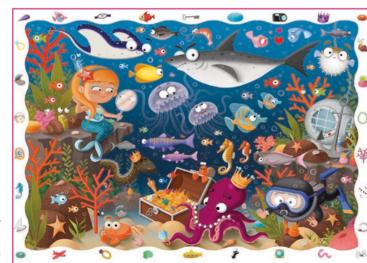

### 22310 DETECTIVE PUZZLE - EN EL BOSQUE DEL GRÙFALO

After putting together your Gruffalo puzzle, the fun continues with a detective game! Using the special magnifying glass, you can discover lots of hidden elements in the deep dark wood.

THE GRUFFALO

GAMES

22.5 x 22.5 x 9 cm

₩ Age 3+

24 pcs puzzle 50x35 cm **Wooden magnifying** 