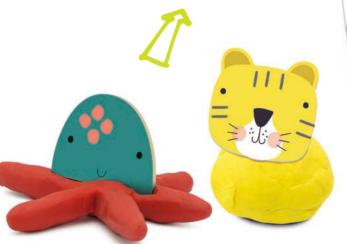

## 20354 CREA DUDÙ 3D Play • Modelling clay

A creative kit which you can play with your child, guiding him effectively in his first creative experimental steps in modelling clay. The game includes a set of high quality modelling clay with many shapes and cards in strong cardboard. The special guide offers useful advice for creating fun situations to share.