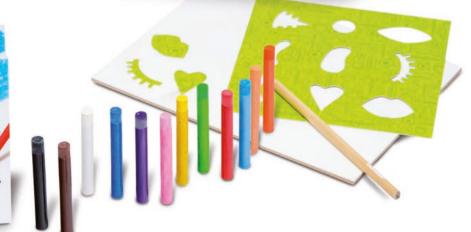

# ART ATELIER

☐ 21x 27 x 10 cm **७** Age 8-12

Carton 3

## CONTENTS

- 252 pcs puzzle 33x47 cm
- Sox of 12 oil pastels
- HB pencil
- Canvas panel
- 15x24 cm
- Stencil card

**Booklet** 

71159 ART ATELIER Picasso

## ART ATELIER

An original series dedicated to the most famous works in the history of art. Each one represents a great artist, a masterpiece in the form of a puzzle and a creative kit to put the imagination of aspiring young artists to the test!