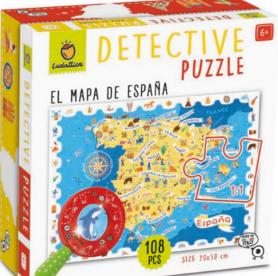

## DETECTIVE PUZZLE

After putting the puzzle together, the fun continues with the detective game! A detailed map to discover with the magnifying glass!

**७** Age 6+

Carton 3

र्ी 108 pcs puzzle 50x70 cm Wooden magnifying glass

DETECTIVE

**PUZZLE** 

**22,5 x 22,5 x 9 cm** 

Illustrations by Giulia Lombardo

22181 DETECTIVE PUZZLE EI Mapa de España

EDUCATIONAL GAMES AND PUZZLES