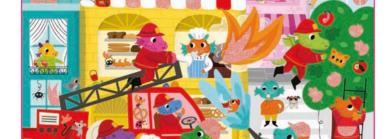

# **SECRET** PUZZLE

☐ 18 x 18 x 10 cm

**७** Age 3+

Carton 3

## CONTENTS

24 pcs puzzle 35x50 cm Spy glass decoder

21702 SECRET PUZZLE The firefighters

Illustrations by **Barbi Sido** 

21900 SECRET PUZZLE The forest

21856 SECRET PUZZLE The pirates

Illustrations by Giulia Baratella