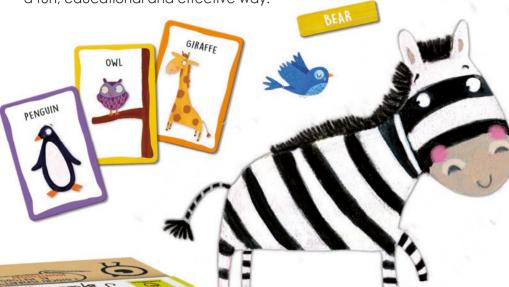

#### **CONTENTS**

- 6 boards with removable tiles
- 36 classification cards Didactic guide

Illustrations by Francesca Assirelli

## 21160 | SPEAK ENGLISH

A game inspired by the Montessori method and designed specifically to help little children begin learning English. Through the sorting game and the classification cards, children will learn lots of words in a fun, educational and effective way.