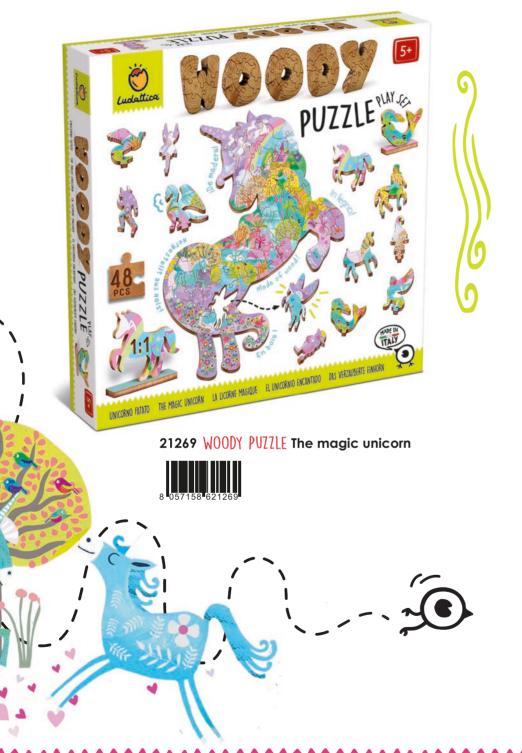

#### CONTENTS

21276 WOODY PUZZLE The savannah

द<sup>ि</sup>द Shaped 48 pcs wooden puzzle about 25x35 cm 12 animal stands

Illustrations by Gill Bond

## WOODY PUZZLE

A wooden puzzle with a special shape and an illustrated landscape. Among the pieces that make up the puzzle there are 12 animal shapes to place using their stands. The game encourages logic, visual-spatial and fine motor skills.

**22,5 x 22,5 x 7,5 cm** 

**७** Age 5+

Carton 3

#### CONTENTS

दी Shaped 48 pcs wooden puzzle about 25x35 cm 12 animal stands

Illustrations by Gill Bond

21245 WOODY PUTTLE The sea

21252 WOODY PUZZLE The forest

**22,5 x 22,5 x 7,5 cm** 

#### CONTENTS

दी Shaped 48 pcs wooden puzzle about 25x35 cm 12 animal stands

Illustrations by Gill Bond

EDUCATIONAL GAMES AND PUZZLES

22,5 x 22,5 x 4,0 cm

Section 3