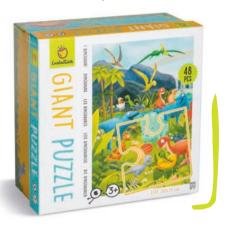

# GIANT PUZZLE

☐ 26 x 26 x 12 cm

₩ Age 3+

Carton 3

CONTENTS 48 pcs puzzle 70X100 cm

## GIANT PUZZLE

A series of giant puzzles, with sturdy cardboard pieces and lots of fun figures, that are suitable for both adults and children! The puzzle has been specially designed to develop the spirit of observation and visuospatial abilities.

22198 GIANT PUZZLE Space

Illustrations by Valentina Bandera

20927 GIANT PUZZLE Dinosaurs

Illustrations by **Stephanie Dehennin** 