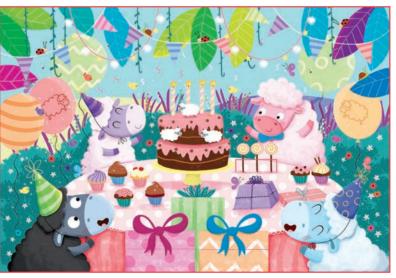

# GIANT PUZZLE

☐ 26 x 26 x 12 cm

₩ Age 3+

Carton 3

CONTENTS 48 pcs puzzle 70X100 cm

## GIANT PUZZLE

A series of giant puzzles, with sturdy cardboard pieces and lots of fun figures, that are suitable for both adults and children! The puzzle has been specially designed to develop the spirit of observation and visuospatial abilities.

# GIANT PUZZLE

☐ 26 x 26 x 12 cm

CONTENTS

48 pcs puzzle 70X100 cm

Illustrations by Mara Candeago

Illustrations by **Jannie Ho** 

74860 GIANT PUZZLE The magic castle

81783 GIANT PUZZLE Happy birthday