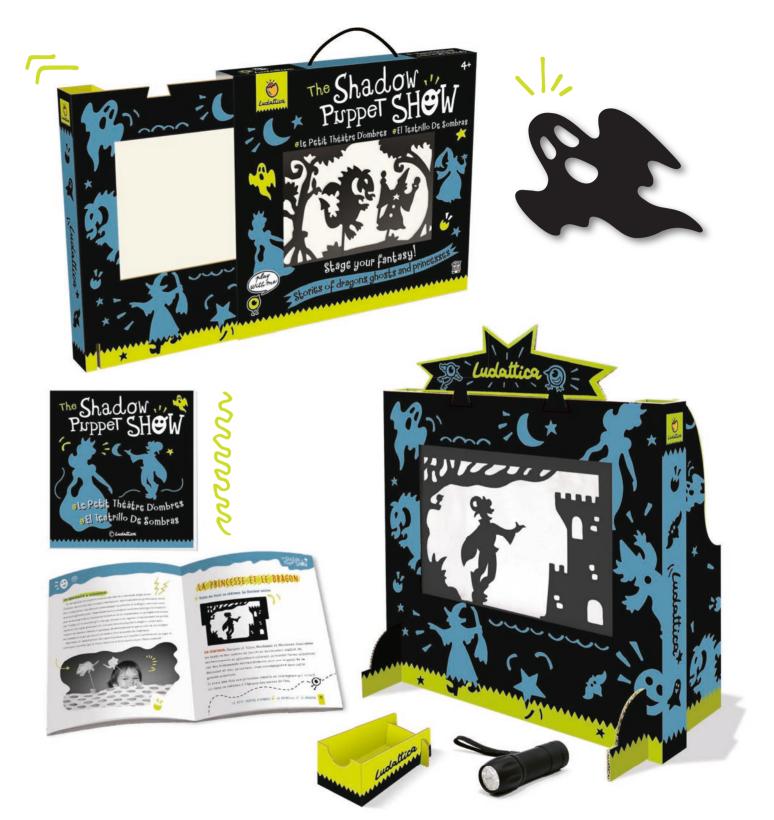

# THE SHADOW PUPPET SHOW

43.5 x 40.5 x 5.5 cm

Carton 2

#### CONTENTS

- Theatre made from strong cardboard
- Torch Storch holder
- 9 shadow puppets
- 6 backgrounds
- Material screen
- Illustrated guide with suggestions and theatrical scenario ideas.

## 20989 THE SHADOW PUPPET SHOW

A real shadow theatre with magical backgrounds and fantastic characters that come to life with light. Imaginative play helps children to express their personality and develop their emotional intelligence, while also encouraging fine motor skills and co-ordination. In addition, lots of stories to stage to fuel imaginations, dreams and fantasies!