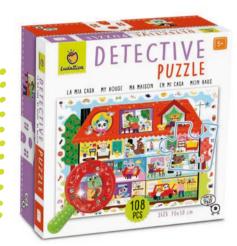

## **CONTENTS**

Wooden magnifying glass

्टे 108 pcs puzzle

Illustrations by Mendicino

21719 DETECTIVE PUZZLE My house

Illustrations by **Barbi Sido** 

20156 DETECTIVE PUZZLE The sea

## 21870 DETECTIVE PUZZLE The farm

Illustrations by Valentina Cuomo

# 20712 DETECTIVE PUZZLE The city

Illustrations by **Gabriele Antonini** 