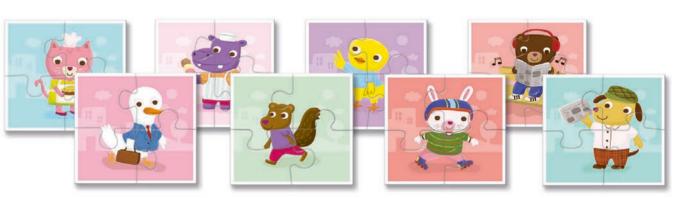

#### CONTENTS

8 double-sided puzzles 4 pcs 16x16,7 cm (picture on the back, 32 pcs 67x32 cm)

#### BABY PUZZLE COLLECTION

Eight puzzles to complete and create fun characters! The pieces are double-sided so you can also create a beautifully illustrated picture. The puzzle has been specially designed to develop the abilities of preschoolers, such as observation and handling skills.

**Pirates** 

20477 BABY PUZZLE COLLECTION Baby animals

## BABY PUZZLE COLLECTION

☐ 18 x 18 x 10 cm **⊘** Age 2+

Carton 3

#### CONTENTS

8 double-sided puzzles 4 pcs 16x16,7 cm (picture on the back, 32 pcs 67x32 cm)

Illustrations by Barbi Sido

Illustrations by **Jannie Ho** 

☐ 18 x 18 x 10 cm **७** Age 2+

Carton 3

#### CONTENTS

8 double-sided puzzles 4 pcs 16x16,7 cm (picture on the back, 32 pcs 67x32 cm)

21832 BABY PUZZLE COLLECTION Space

Illustrations by **Jannie Ho** 

☐ 18 x 18 x 10 cm

**ॐ** Age 2+

Carton 3

#### CONTENTS

8 double-sided puzzles 4 pcs 16x16,7 cm (picture on the back, 32 pcs 67x32 cm)

21849 BABY PUZZLE COLLECTION Unicorns

20514 BABY PUZZLE COLLECTION The farm

Illustrations by Giulia Baratella

Illustrazioni di Jannie Ho

☐ 18 x 18 x 10 cm **⊘** Age 2+

Carton 3

#### CONTENTS

ြီ 8 double-sided puzzles 4 pcs 16x16,7 cm (picture on the back, 32 pcs 67x32 cm)

20507 BABY PUZZLE COLLECTION The jungle

20484 BABY PUZZLE COLLECTION The city

Illustrations by **Amy Louise Blay** 