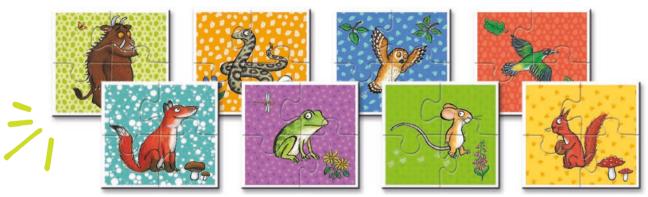

## THE GRUFFALO GAMES

18 x 18 x 10 cm

Carton 3

8 double-sided puzzles 4 pcs 16x16,7 cm (picture on the back, 32 pcs 67x32 cm)

## BABY PUZZLE - EL GRÙFALO

A double-sided puzzle designed for young children featuring the Gruffalo. One side shows a fantastic scene from the deep dark wood; on the other are eight different mini 4-piece puzzles to put together.