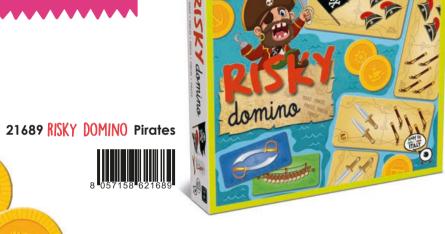

#### CONTENTS

- 28 dominos tiles
- 8 special dominos tiles
- 32 tokens **Instructions**

#### RISKY DOMINO

Line up the dominos one after the other, beat the others and win the highest number of tokens, but watch out for the special dominos, because they could change the game completely!

(I) (B) (B) (S) (D) (O) (D) (O)

21672 RISKY DOMINO Unicorns