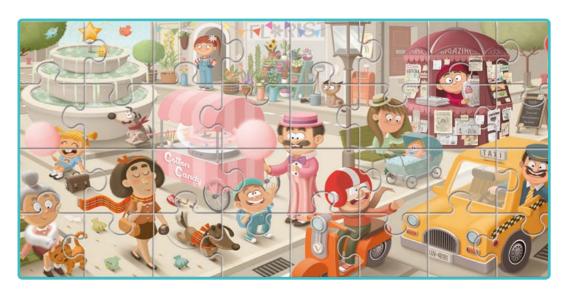

#### CONTENTS

8 double-sided puzzles 4 pcs 16x16,7 cm (picture on the back, 32 pcs 67x32 cm)

#### BABY PUZZLE COLLECTION

Eight puzzles to complete and create fun characters! The pieces are double-sided so you can also create a beautifully illustrated picture. The puzzle has been specially designed to develop the abilities of preschoolers, such as observation and handling skills.

#### CONTENTS

ြီ 8 double-sided puzzles 4 pcs 16x16,7 cm (picture on the back, 32 pcs 67x32 cm)

20507 BABY PUZZLE COLLECTION The jungle

20484 BABY PUZZLE COLLECTION The city

Illustrations by **Amy Louise Blay** 