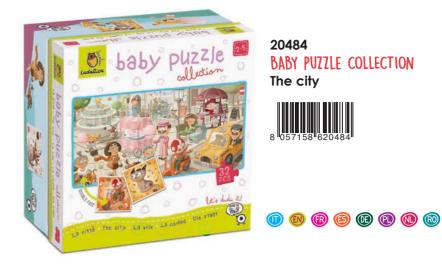

#### CONTENTS

ြီ 8 double-sided puzzles 4 pcs 16x16,7 cm (picture on the back, 32 pcs 67x32 cm)

20507 BABY PUZZLE COLLECTION The jungle

20484 BABY PUZZLE COLLECTION The city

Illustrations by **Amy Louise Blay** 