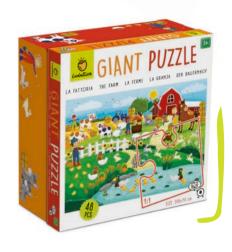

# GIANT PUZZLE

☐ 26 x 26 x 12 cm

₩ Age 3+

Carton 3

CONTENTS 48 pcs puzzle 70X100 cm

## GIANT PUZZLE

A series of giant puzzles, with sturdy cardboard pieces and lots of fun figures, that are suitable for both adults and children! The puzzle has been specially designed to develop the spirit of observation and visuospatial abilities.