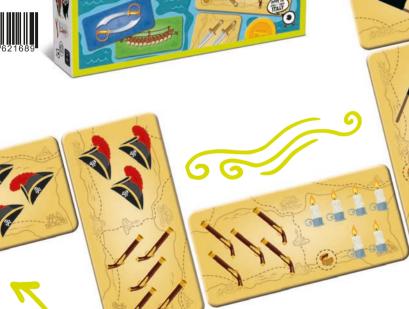

#### CONTENTS

- 28 dominos tiles
- 8 special dominos tiles
- 32 tokens **Instructions**

#### RISKY DOMINO

Line up the dominos one after the other, beat the others and win the highest number of tokens, but watch out for the special dominos, because they could change the game completely!

(I) (B) (B) (S) (D) (O) (D) (O)

21672 RISKY DOMINO Unicorns