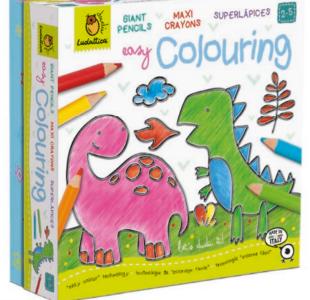

## 21788 CREA DUDÙ Easy Colouring

The first colouring set that helps children colour precisely within the lines all on their own. The pictures have been printed using a special ink that highlights the edges thereby encouraging self-control of the drawing activity. The giant pencils included in the set have been created specifically for children's small hands.