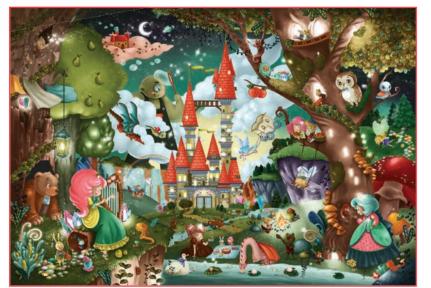

# GIANT PUZZLE

☐ 26 x 26 x 12 cm

CONTENTS

48 pcs puzzle 70X100 cm

Illustrations by Mara Candeago

Illustrations by **Jannie Ho** 

74860 GIANT PUZZLE The magic castle

81783 GIANT PUZZLE Happy birthday

74884 GIANT PUZZLE Fairies and Orcs

Illustrations by Rosalba Catamo

Illustrations by **Angelika Scudamore** 