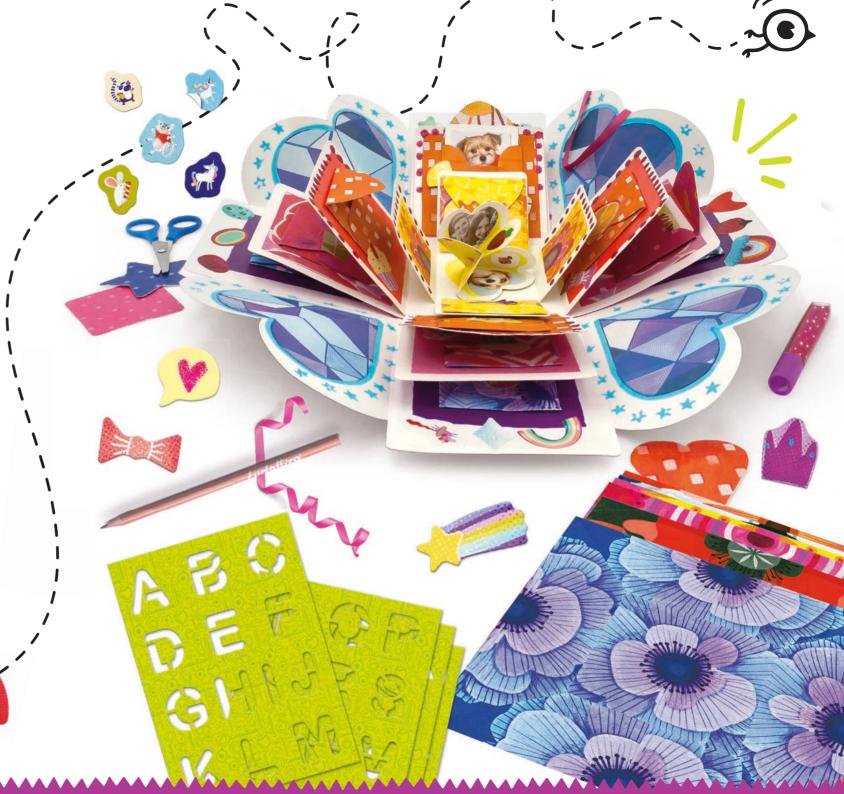

# **EXPLOSION** BOX

☐ 34 x 27.5 x 8 cm

#### CONTENTS

- 4-level box for decorating
- 3 lids to assemble
- Pop-up elements
- Stickers
- Stencil
- Perfumed pen and stamp
- Glitter glue
- Glue for paper
- Scissors
- Pencil
- Decorative paper to cut out
- Ribbon

Illustrations by Giulia Maidecchi

An original set that has been designed for creative youngsters. A box to assemble, with lots of levels inside where you can stick photographs, or memory items, to brighten up with stickers and pop-up elements and decorate with the perfumed stamp and the coloured glitter. The box has been designed so that, once it has been assembled, when it is opened the sides fall outwards creating a surprise explosion effect. An original 3D album to store your memories or a chest to give to someone truly special!