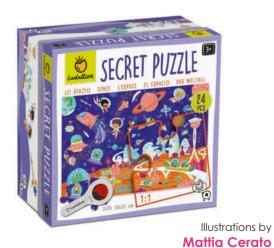

## SECRET PUZZLE

21863 SECRET PUZZLE

The dinosaurs

to discover using the special spy glass decoder provided!

## CONTENTS

**SECRET** 

**PUZZLE** 

र्वा 24 pcs puzzle 35x50 cm Spy glass decoder

Illustrations by Giulia Baratella

Illustrations by

(72)

# **SECRET** PUZZLE

☐ 18 x 18 x 10 cm

**७** Age 3+

Carton 3

## CONTENTS

24 pcs puzzle 35x50 cm Spy glass decoder

21702 SECRET PUZZLE The firefighters

Illustrations by **Barbi Sido** 

21900 SECRET PUZZLE The forest

21856 SECRET PUZZLE The pirates

Illustrations by Giulia Baratella

## **CONTENTS**

24 pcs puzzle 35x50 cm Spy glass decoder

21894 SECRET PUZZLE The sea

Illustrations by Mattia Cerato

22365 SECRET PUZZLE Space new Code