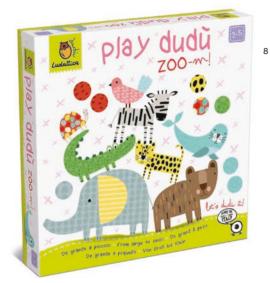

## 20392 PLAY DUDÙ Zoo-m! • From large to small

Many animal shapes, from big elephants to tiny birds, and lots of maxi tokens on which their coat colour is represented. An educational game to understand size and the concept of equal or different and as a memory work-out even for the youngest children.