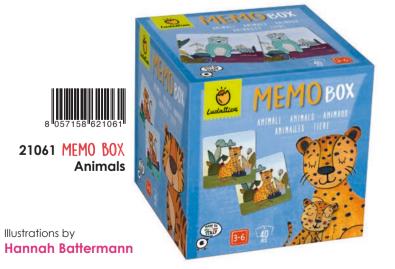

# MEMO BOX

12.3 x 12.3 x 11.8

₩ Age 3-6
Carton 6

#### CONTENTS

40 cards **Instructions** 

Illustrations by Chiara Galleltti

21078 MEMO BOX **Fantastic characters** 

## MEMO BOX

S PAEMORI

A game that has been specifically designed to develop observation skills and train memory. A classic, timeless game, carefully illustrated and featuring lots of colourful, fun characters.

> Illustrations by Chiara Galletti

21054 MEMO BOX Jobs