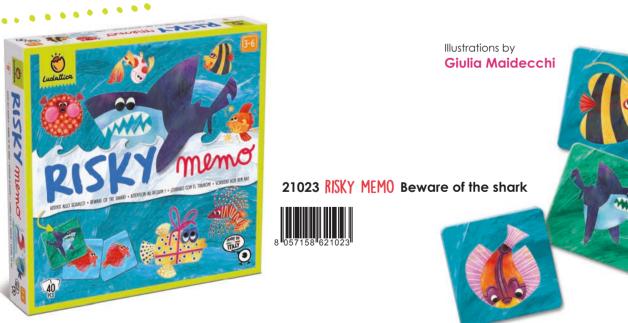

# RISKY MEMO

22,5 x 22,5 x 4,0 cm

Section 4

## RISKY MEMO

A traditional game that has been revisited in a modern key, designed to stimulate observation skills and train memory. The aim is to find the most pairs making sure you don't turn over the chance cards!

21016 RISKY MEMO Beware of the wolf

www

21030 RISKY MEMO Beware of the dog