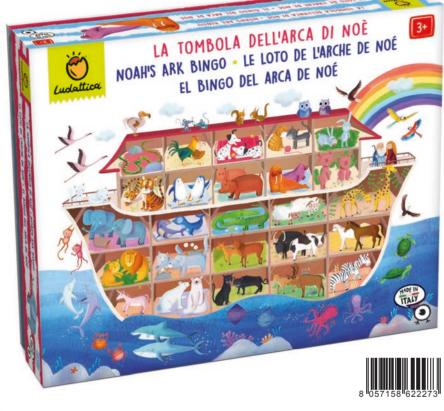

#### CONTENTS

- Large bingo board
- 6 habitat files
- 74 animal tokens
- Cloth bag
- **Ⅲ** Instructions

Illustrations by Judi Abbot

#### 22273 NOAH'S ARK BINGO

All aboard, we're off! Let's help Noah to save the animals from the flood. An original bingo, in which to win you must board all the animals from their habitat-file onto the ark. But watch out... picking the dodo or unicorn may block your road to victory!