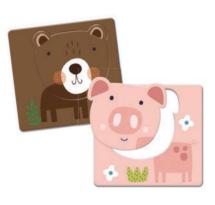

## 20378 PLAY DUDÙ Little faces • Shapes and colours

Where will you put the face? Lots of little face shapes to match to the right body or colour. A puzzle which exercises logic, observation and fine motor skills.

## PLAY DUDÙ

24.5 x 24.5 x 4 cm **७** Age 2-5

Carton 3

#### CONTENTS

- 12 double sided frames
- 12 animal shaped faces
- **Instructions**

Illustrations by Sally Payne