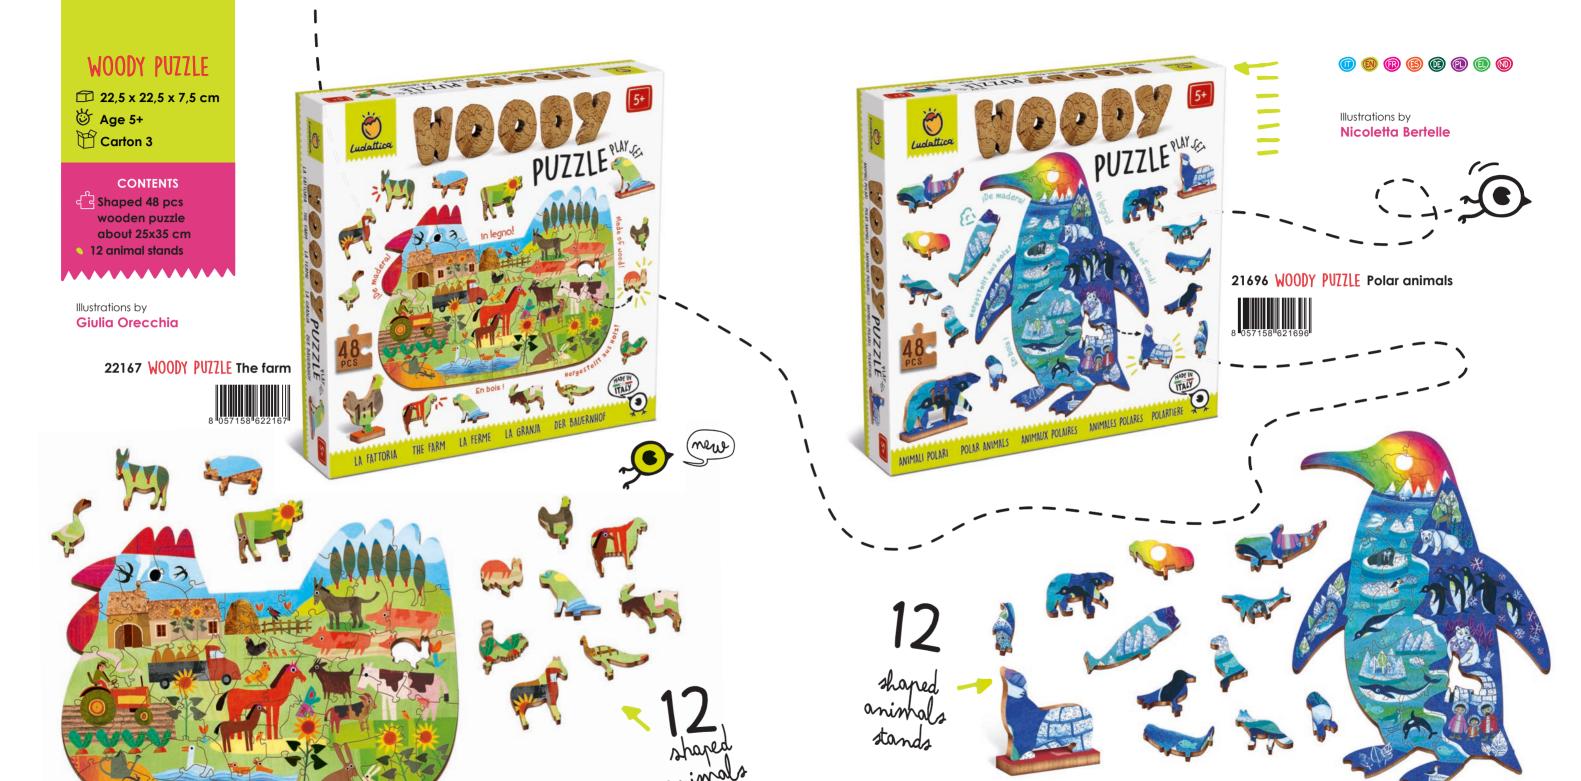

## WOODY PUZZLE

A wooden puzzle with a special shape and an illustrated landscape. Among the pieces that make up the puzzle there are 12 animal shapes to place using their stands. The game encourages logic, visual-spatial and fine motor skills.