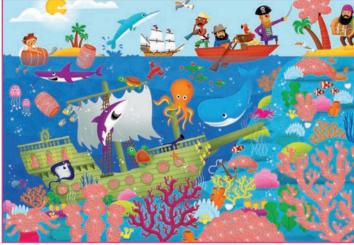

## CONTENTS

24 pcs puzzle 35x50 cm Spy glass decoder

21702 SECRET PUZZLE The firefighters

Illustrations by **Barbi Sido** 

21900 SECRET PUZZLE The forest

21856 SECRET PUZZLE The pirates

Illustrations by Giulia Baratella