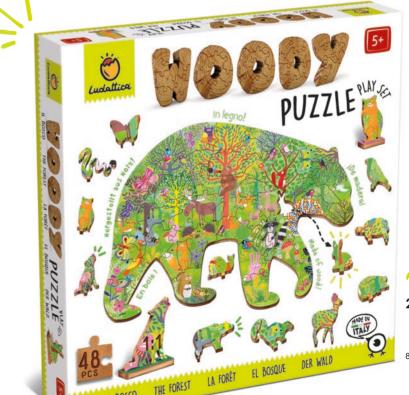

#### CONTENTS

21276 WOODY PUZZLE The savannah

द<sup>ि</sup>द Shaped 48 pcs wooden puzzle about 25x35 cm 12 animal stands

Illustrations by Gill Bond

## WOODY PUZZLE

A wooden puzzle with a special shape and an illustrated landscape. Among the pieces that make up the puzzle there are 12 animal shapes to place using their stands. The game encourages logic, visual-spatial and fine motor skills.

**22,5 x 22,5 x 7,5 cm** 

**७** Age 5+

Carton 3

#### CONTENTS

दी Shaped 48 pcs wooden puzzle about 25x35 cm 12 animal stands

Illustrations by Gill Bond

21245 WOODY PUTTLE The sea

21252 WOODY PUZZLE The forest

**22,5 x 22,5 x 7,5 cm** 

#### CONTENTS

दी Shaped 48 pcs wooden puzzle about 25x35 cm 12 animal stands

Illustrations by Gill Bond

EDUCATIONAL GAMES AND PUZZLES

22,5 x 22,5 x 4,0 cm

Section 3