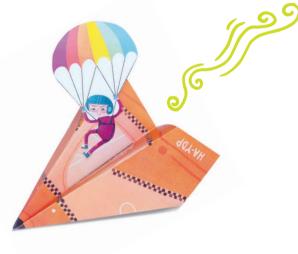

## CONTENTS

EASY ORIGAMI

- 12 sheets of illustrated origami paper for folding
- Illustrated elements to cut out and stick **Instructions**

21771 JUMPING ORIGAMI Jump! Jump!