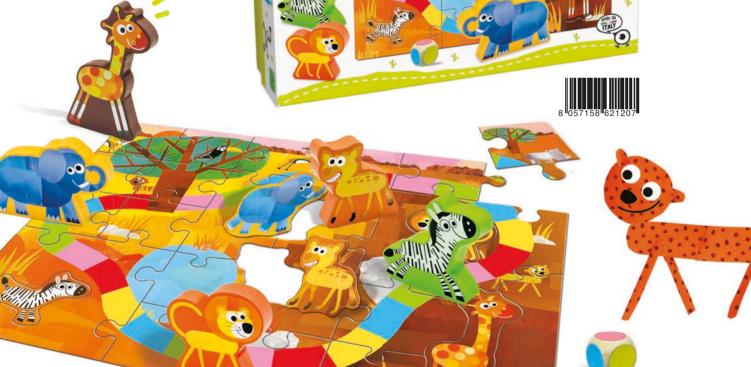

#### CONTENTS

Scene and game board puzzle 50x70 cm

- 5 wooden animals Wooden dice
- **Instructions**

Illustrations by Silvia Bonanni

## 21207 PLAY DUDÙ Let's go Safari!

A large puzzle set in the savannah that becomes an original game board with wooden animal shapes and a colourful dice. A board game that has been thought out for little children to stimulate affectivity, visual-spatial abilities, fine motor skills and to learn to name and recognise colours.