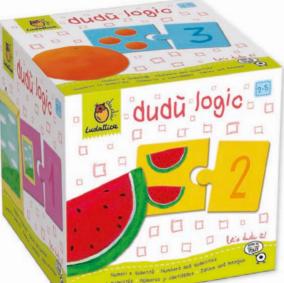

Illustrations by Valentina Mendicino

12,3 x 12,3 x 11,8 cm **₩** Age 2-5

Carton 3

CONTENTS

Ten 2 pcs puzzles

Illustrations by Francesca Assirelli

A range of games especially created to develop matching and logic skills! Inside there are 10 small puzzles with detailed illustrations, made up of 2 pieces to match!

20606 DUDÙ LOGIC Numbers and quantities

dudi Jogic

dudŭ logic

20583 DUDÙ LOGIC What does it eat?