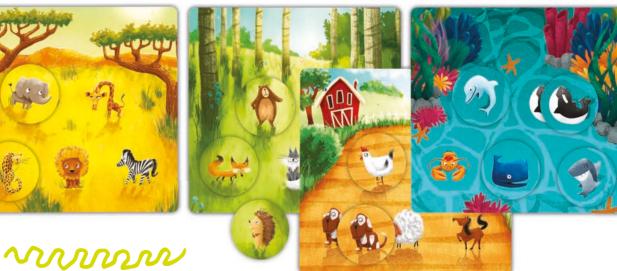

#### CONTENTS

- Large bingo board
- 6 habitat files
- 74 animal tokens
- Cloth bag
- **Ⅲ** Instructions

Illustrations by Judi Abbot

#### 22273 NOAH'S ARK BINGO

All aboard, we're off! Let's help Noah to save the animals from the flood. An original bingo, in which to win you must board all the animals from their habitat-file onto the ark. But watch out... picking the dodo or unicorn may block your road to victory!