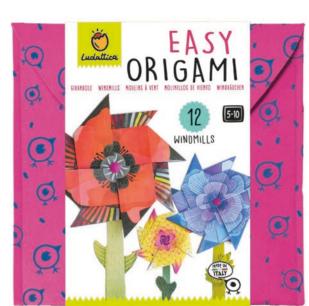

## EASY ORIGAMI

art in a simple, fun-packed way. A game that boosts concentration,

develops fine-motor skills and logic, as well as imagination.

☐ 22 x 22,5 cm

## CONTENTS

EASY ORIGAMI

- 12 sheets of illustrated origami paper for folding
- Illustrated elements to cut out and stick **Instructions**

21771 JUMPING ORIGAMI Jump! Jump!

#### CONTENTS

- 12 sheets of illustrated origami paper for folding
- Illustrated elements to cut out and stick **Instructions**

Illustrations by Giulia Maidecchi

20811 EASY ORIGAMI Windmills

22396 EASY ORIGAMI Monsters