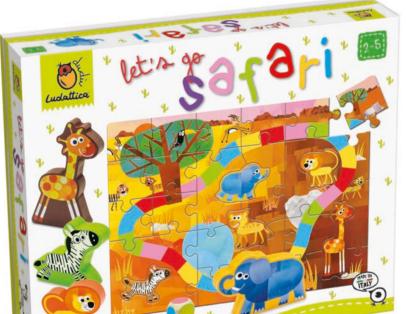

#### CONTENTS

Scene and game board puzzle 50x70 cm

- 5 wooden animals Wooden dice
- **Instructions**

Illustrations by Silvia Bonanni

## 21207 PLAY DUDÙ Let's go Safari!

A large puzzle set in the savannah that becomes an original game board with wooden animal shapes and a colourful dice. A board game that has been thought out for little children to stimulate affectivity, visual-spatial abilities, fine motor skills and to learn to name and recognise colours.