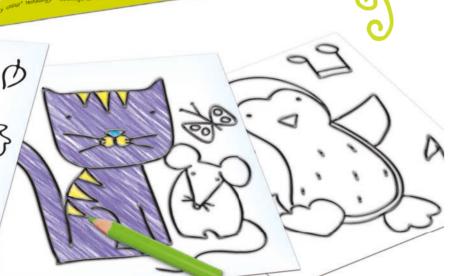

## 21788 CREA DUDÙ Easy Colouring

The first colouring set that helps children colour precisely within the lines all on their own. The pictures have been printed using a special ink that highlights the edges thereby encouraging self-control of the drawing activity. The giant pencils included in the set have been created specifically for children's small hands.