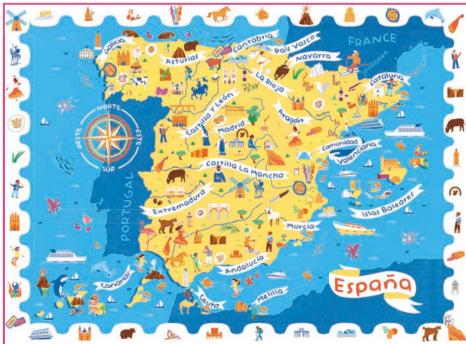

## DETECTIVE PUZZLE

After putting the puzzle together, the fun continues with the detective game! A detailed map to discover with the magnifying glass!

**७** Age 6+

Carton 3

र्ी 108 pcs puzzle 50x70 cm Wooden magnifying glass

DETECTIVE

**PUZZLE** 

**22,5 x 22,5 x 9 cm** 

Illustrations by Giulia Lombardo

22181 DETECTIVE PUZZLE EI Mapa de España

EDUCATIONAL GAMES AND PUZZLES