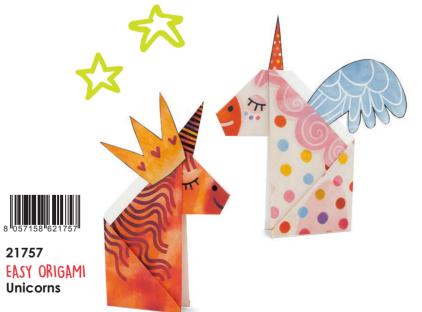

## EASY ORIGAMI

art in a simple, fun-packed way. A game that boosts concentration,

develops fine-motor skills and logic, as well as imagination.

☐ 22 x 22,5 cm

## CONTENTS

EASY ORIGAMI

- 12 sheets of illustrated origami paper for folding
- Illustrated elements to cut out and stick **Instructions**

21771 JUMPING ORIGAMI Jump! Jump!