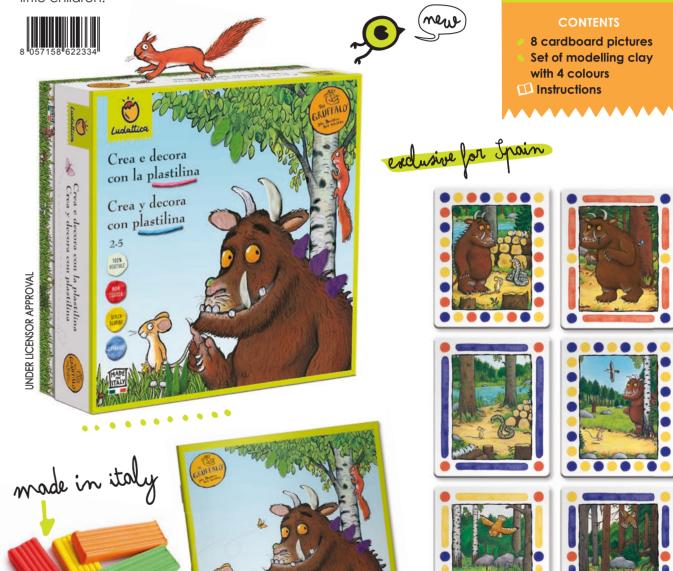

#### 22334 CREA Y DECORA CON PLASTILINA

A creative kit that encourages children to experiment with modelling clay for the first time in an effective way, discovering its original decorative use. Children can decorate the pictures by pressing down on the image with pieces of modelling clay in the shape of a ball, a cushion or a snake. The game trains fine motor skills and the first concepts of three-dimensionality as well as encouraging creativity in little children.