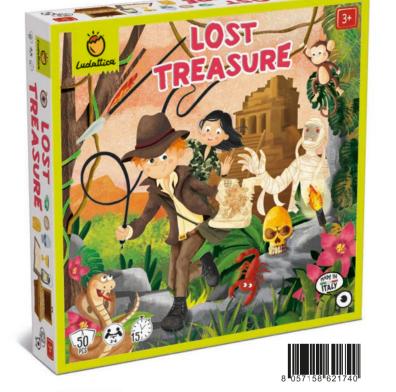

#### 21740 LOST TREASURE

two identical images.

An exciting game of concentration and speed for all the family. In order

to find the lost treasure and win the game, you will have to hone your

eyesight and quickly find the highest number of tokens by matching