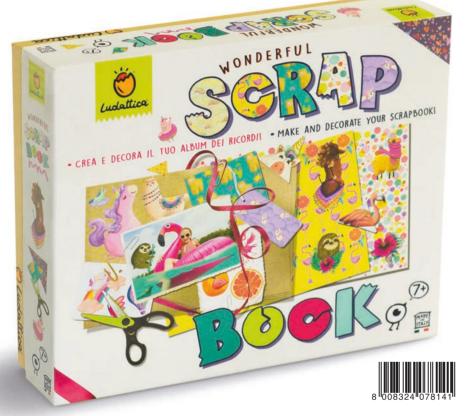

# WONDERFUL SCRAPBOOK

☐ 34 x 27,5 x 8 cm

**७** Age 7+

#### CONTENTS

- Sturdy cardboard cover
- 12 card pages
- Scissors with an extra zig-zag blade
- Pencil
- Glue
- Ribbon and elastic
- Stickers
- Stencil
- Decorative paper
- **Instructions**

Illustrations by Elif Yemenici Şen

## 78141 WONDERFUL SCRAPBOOK @ @ @ @ @

A truly special album, which you will make and decorate to keep your photos, tickets and important cut outs experimenting lots of creative techniques like stencilling, collage, drawing and cutting.