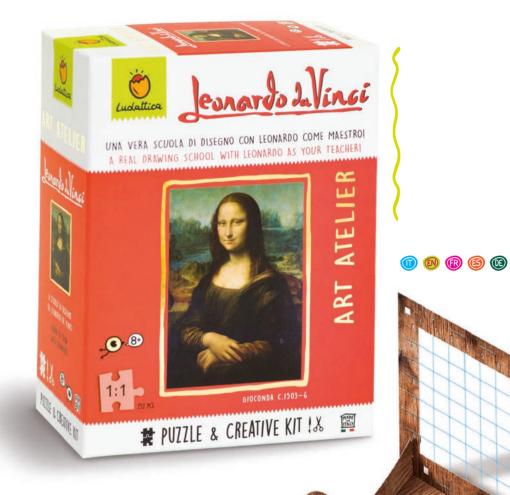

# ART ATELIER

**21x 27 x 10 cm ७** Age 8-12

Carton 3

#### CONTENTS

- 252 pcs puzzle 33x47 cm
- A perspectograph
- A ruler and set square
- Blank paper
- A drawing of the
- Mona Lisa
- Grid patterned acetate
- Thread
- Pencil and rubber
- **Booklet**

ART ATELIER Leonardo Da Vinci