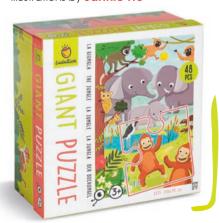

# GIANT PUZZLE

☐ 26 x 26 x 12 cm

₩ Age 3+

Carton 3

CONTENTS 48 pcs puzzle 70X100 cm

## GIANT PUZZLE

A series of giant puzzles, with sturdy cardboard pieces and lots of fun figures, that are suitable for both adults and children! The puzzle has been specially designed to develop the spirit of observation and visuospatial abilities.