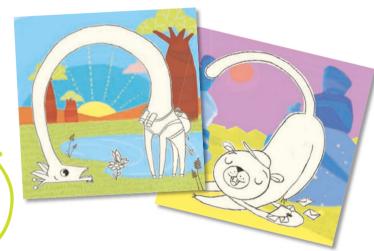

## 21535 CREA DUDÙ Let's Colour • Baby pens

A creative kit for stimulating imagination and encouraging children as young as 2 to approach the first fundamental elements of drawing and colouring with pens. Children will have fun tracing over patterns and doodles that recall the fur of the illustrated animals. This activity trains fine motor skills, develops observation and colour recognition skills as well as fostering creativity in little children.

#### CONTENTS

24 illustrated boards

• 6 pens in a box

**Instructions** 

Illustrations by **Deborah Valentino** 