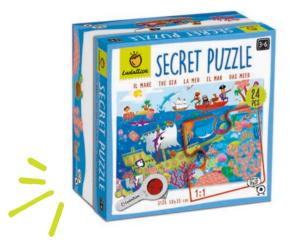

## **CONTENTS**

24 pcs puzzle 35x50 cm Spy glass decoder

21894 SECRET PUZZLE The sea

Illustrations by Mattia Cerato

22365 SECRET PUZZLE Space new Code