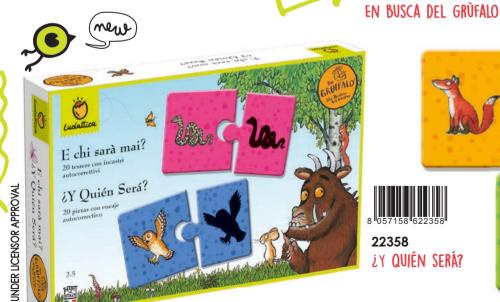

## BABY PUZZLE - EL GRÙFALO

A double-sided puzzle designed for young children featuring the Gruffalo. One side shows a fantastic scene from the deep dark wood; on the other are eight different mini 4-piece puzzles to put together.