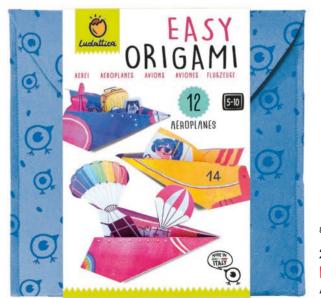

## EASY ORIGAMI

art in a simple, fun-packed way. A game that boosts concentration,

develops fine-motor skills and logic, as well as imagination.

☐ 22 x 22,5 cm

## CONTENTS

EASY ORIGAMI

- 12 sheets of illustrated origami paper for folding
- Illustrated elements to cut out and stick **Instructions**

21771 JUMPING ORIGAMI Jump! Jump!