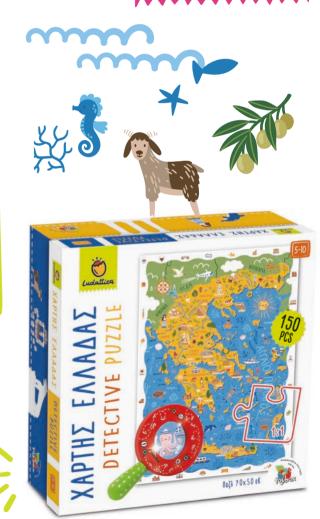

## 21337 DETECTIVE PUZZLE The map of Greece

# DETECTIVE PUZZLE

**22,5 x 22,5 x 9 cm** 

## **CONTENTS**

वी 150 pcs puzzle 50x70 cm